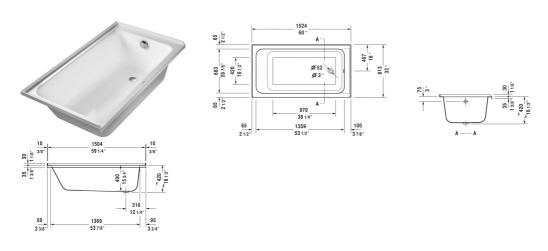

All drawings contain the necessary measurements which are subject to standard tolerances. They are stated in inch & mm and are non-binding. Exact measurements, in particular for customized installation scenarios, can only be taken from the finished ceramic piece.