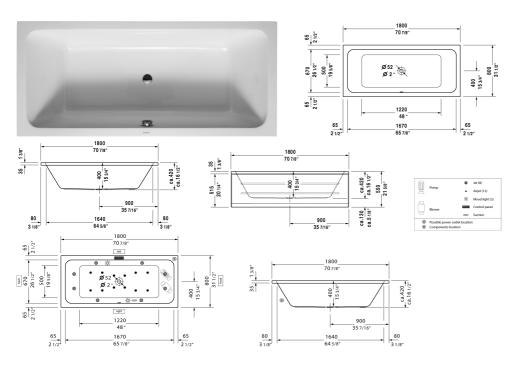

All drawings contain the necessary measurements which are subject to standard tolerances. They are stated in inch & mm and are non-

## **D-Code Bathtub** # 700101000000090

|< 70 7/8" Inch >|

binding. Exact measurements, in particular for customized installation scenarios, can only be taken from the finished ceramic piece.