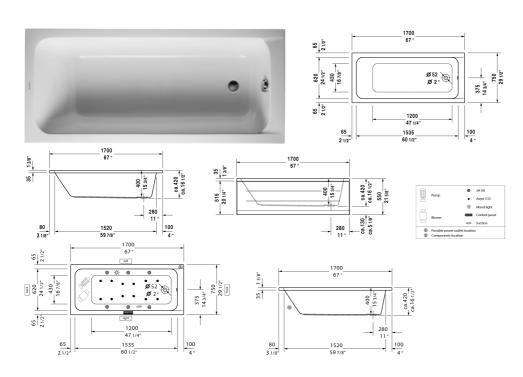

## |< 66 7/8" Inch >|

| Bathtub                                                                                          | Dimension              | Weight | Order number   |
|--------------------------------------------------------------------------------------------------|------------------------|--------|----------------|
| rectangle, built-in, with one backrest slope, outlet in fo<br>cUPC listed, 1/4" sanitary acrylic | ot area,               |        |                |
| Colors                                                                                           |                        |        |                |
| 00 White                                                                                         |                        |        |                |
| Variant                                                                                          |                        |        |                |
| Base tub                                                                                         | 66 7/8" x 29 1/2" Inch | 44 lb  | 70010000000090 |
| Suitable products Tile flange ,                                                                  |                        |        | 790112         |
|                                                                                                  |                        |        |                |
| Cable-driven waste and overflow ,                                                                |                        |        | 790220         |
| Bathtub anchors for mounting and support of D-Code b<br>and shower trays, 3 pieces,              | athtubs                |        | 790125         |
| Panel front, for bathtubs, *, 67",                                                               |                        |        | 701041         |
| Panel right, for bathtubs, *, 29 1/2",                                                           |                        |        | 701044         |
| Panel left, for bathtubs, *, 29 1/2",                                                            |                        |        | 701047         |
| Support frame (included), for bathtubs,                                                          |                        |        | 790133         |
|                                                                                                  |                        |        |                |

All drawings contain the necessary measurements which are subject to standard tolerances. They are stated in inch & mm and are non-