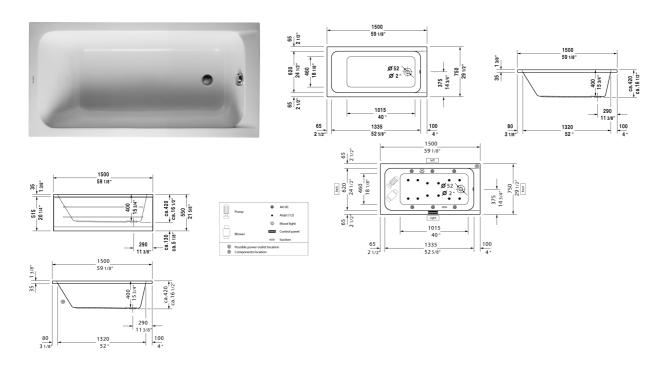

All drawings contain the necessary measurements which are subject to standard tolerances. They are stated in inch & mm and are non-binding. Exact measurements, in particular for customized installation scenarios, can only be taken from the finished ceramic piece.