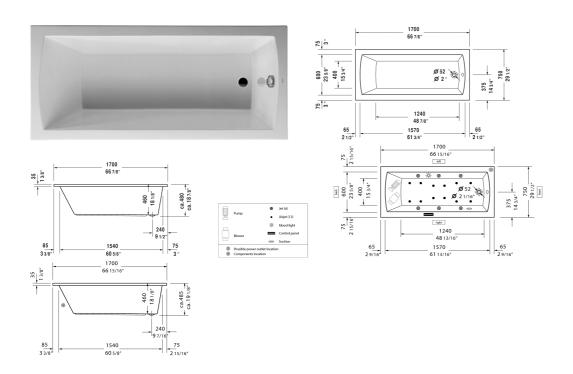

| Bathtub                                                                                                                                                                                                                                 | Dimension              | Weight  | Order number   |
|-----------------------------------------------------------------------------------------------------------------------------------------------------------------------------------------------------------------------------------------|------------------------|---------|----------------|
| rectangle, built-in, with one backrest slope, cUPC listed, 1/4" sanitary acrylic                                                                                                                                                        |                        |         |                |
| Colors                                                                                                                                                                                                                                  |                        |         |                |
| 00 White                                                                                                                                                                                                                                |                        |         |                |
| Variant                                                                                                                                                                                                                                 |                        |         |                |
| Base tub                                                                                                                                                                                                                                | 66 7/8" x 29 1/2" Inch | 55.1 lb | 70002700000090 |
|                                                                                                                                                                                                                                         |                        |         |                |
| Suitable products                                                                                                                                                                                                                       |                        |         |                |
| Tile flange ,                                                                                                                                                                                                                           |                        |         | 790112         |
| Cable-driven waste and overflow ,                                                                                                                                                                                                       |                        |         | 790220         |
| Bathtub anchors for mounting and support of bathtubs and shower trays, 3 pieces,                                                                                                                                                        |                        |         | 790103         |
| Support frame for acrylic bathtubs and shower trays, with length > 39 $3/8$ ", height-adjustable from 4 $3/4$ " - 7 $1/2$ ", height-adjustable from 5 $3/4$ " - 7 $1/2$ ", if a noise reduction set for shower trays is used, 2 pieces, |                        |         | 790100         |
| Support frame height adjustable from 4 7/8" - 7 3/4", (included), for bathtubs,                                                                                                                                                         |                        |         | 790108         |
| Stereo transducers (speakers) for bathtubs ,                                                                                                                                                                                            |                        |         | 791818         |

| Daro Bathtub # 7 | 7000270 | 00000090 |
|------------------|---------|----------|
|------------------|---------|----------|

|< 66 7/8" Inch >|

All drawings contain the necessary measurements which are subject to standard tolerances. They are stated in inch & mm and are non-binding. Exact measurements, in particular for customized installation scenarios, can only be taken from the finished ceramic piece.