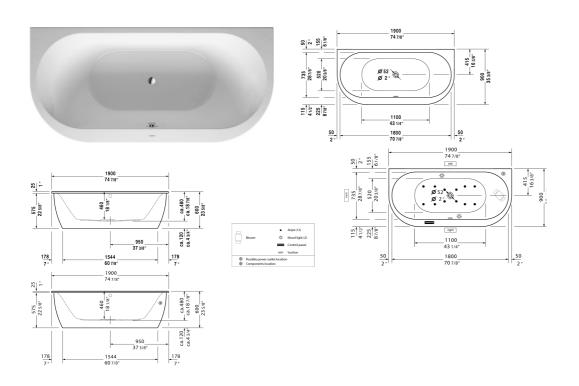

All drawings contain the necessary measurements which are subject to standard tolerances. They are stated in inch & mm and are non-binding. Exact measurements, in particular for customized installation scenarios, can only be taken from the finished ceramic piece.