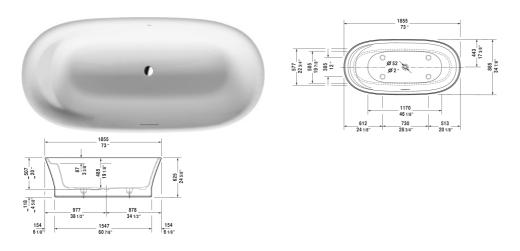

All drawings contain the necessary measurements which are subject to standard tolerances. They are stated in inch & mm and are non-binding. Exact measurements, in particular for customized installation scenarios, can only be taken from the finished ceramic piece.