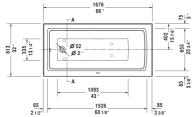

## Architec Bathtub with panel height 20 1/2" # 700408000000091

|< 66" Inch >|

| Bathtub with panel height 20 1/2"                                                                       | Dimension      | Weight   | Order number    |
|---------------------------------------------------------------------------------------------------------|----------------|----------|-----------------|
| above floor rough, rectangle, with integrated panel a<br>drain left, cUPC listed, 1/4" sanitary acrylic | nd flange,     |          |                 |
| Colors                                                                                                  |                |          |                 |
| 00 White                                                                                                |                |          |                 |
| Variant                                                                                                 |                |          |                 |
| Base tub                                                                                                | 66" x 32" Inch | 105.8 lb | 700408000000091 |
| Infobox                                                                                                 |                |          |                 |
| Special order - available only upon request, Minimum order qty. = 30 pcs.                               |                |          |                 |
| Accessory for bathtub                                                                                   |                |          |                 |
| Waste and overflow Plastic body drain, Chrome for Architec # 700353 - 700356, # 700407 - 700408         |                |          | 791224          |
| Chromed cover fits 791255 00 0 00 1000 drain for Architec # 700353 - 700356, # 700407 - 700408          |                |          | 791225          |
| Waste and overflow Brass body drain, Chrome for Architec # 700353 - 700356, # 700407 - 700408           |                |          | 791255          |
| Flange clips 6 pcs., (included)                                                                         |                |          | 790160          |
| Tub feet (included)                                                                                     |                |          | 790164          |

All drawings contain the necessary measurements which are subject to standard tolerances. They are stated in inch & mm and are non-binding. Exact measurements, in particular for customized installation scenarios, can only be taken from the finished ceramic piece.