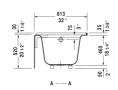

## Architec Bathtub with panel height 20 1/2" # 700408000000091

|< 66" Inch >|

| Bathtub with panel height 20 1/2"                                                                       | Dimension      | Weight   | Order number    |
|---------------------------------------------------------------------------------------------------------|----------------|----------|-----------------|
| above floor rough, rectangle, with integrated panel a<br>drain left, cUPC listed, 1/4" sanitary acrylic | nd flange,     |          |                 |
| Colors                                                                                                  |                |          |                 |
| 00 White                                                                                                |                |          |                 |
| Variant                                                                                                 |                |          |                 |
| Base tub                                                                                                | 66" x 32" Inch | 105.8 lb | 700408000000091 |
| Infobox                                                                                                 |                |          |                 |
| Special order - available only upon request, Minimum order qty. = 30 pcs.                               |                |          |                 |
| Accessory for bathtub                                                                                   |                |          |                 |
| Waste and overflow Plastic body drain, Chrome for Architec # 700353 - 700356, # 700407 - 700408         |                |          | 791224          |
| Chromed cover fits 791255 00 0 00 1000 drain for Architec # 700353 - 700356, # 700407 - 700408          |                |          | 791225          |
| Waste and overflow Brass body drain, Chrome for Architec # 700353 - 700356, # 700407 - 700408           |                |          | 791255          |
| Flange clips 6 pcs., (included)                                                                         |                |          | 790160          |
| Tub feet (included)                                                                                     |                |          | 790164          |

All drawings contain the necessary measurements which are subject to standard tolerances. They are stated in inch & mm and are non-binding. Exact measurements, in particular for customized installation scenarios, can only be taken from the finished ceramic piece.