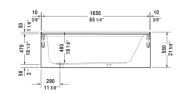

## Architec Bathtub with panel height 20 1/2" # 700408000000091

|< 66" Inch >|

| Bathtub with panel height 20 1/2"                                                                       | Dimension      | Weight   | Order number    |
|---------------------------------------------------------------------------------------------------------|----------------|----------|-----------------|
| above floor rough, rectangle, with integrated panel a<br>drain left, cUPC listed, 1/4" sanitary acrylic | nd flange,     |          |                 |
| Colors                                                                                                  |                |          |                 |
| 00 White                                                                                                |                |          |                 |
| Variant                                                                                                 |                |          |                 |
| Base tub                                                                                                | 66" x 32" Inch | 105.8 lb | 700408000000091 |
| Infobox                                                                                                 |                |          |                 |
| Special order - available only upon request, Minimum order qty. = 30 pcs.                               |                |          |                 |
| Accessory for bathtub                                                                                   |                |          |                 |
| Waste and overflow Plastic body drain, Chrome for Architec # 700353 - 700356, # 700407 - 700408         |                |          | 791224          |
| Chromed cover fits 791255 00 0 00 1000 drain for Architec # 700353 - 700356, # 700407 - 700408          |                |          | 791225          |
| Waste and overflow Brass body drain, Chrome for Architec # 700353 - 700356, # 700407 - 700408           |                |          | 791255          |
| Flange clips 6 pcs., (included)                                                                         |                |          | 790160          |
| Tub feet (included)                                                                                     |                |          | 790164          |

All drawings contain the necessary measurements which are subject to standard tolerances. They are stated in inch & mm and are non-binding. Exact measurements, in particular for customized installation scenarios, can only be taken from the finished ceramic piece.