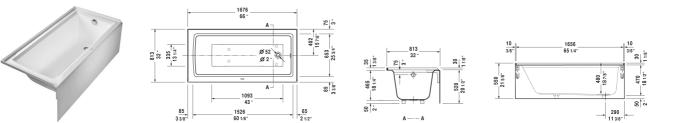

## |< 66" Inch >|

| Bathtub with panel height 20 1/2"                                                                         | Dimension            | Weight   | Order number   |
|-----------------------------------------------------------------------------------------------------------|----------------------|----------|----------------|
| above floor rough, rectangle, with integrated panel ar<br>drain right, cUPC listed, 1/4" sanitary acrylic | nd flange,           |          |                |
| Colors                                                                                                    |                      |          |                |
| 00 White                                                                                                  |                      |          |                |
| Variant                                                                                                   |                      |          |                |
| Base tub                                                                                                  | 66" x 32" Inch       | 105.8 lb | 70040700000091 |
| Infobox                                                                                                   |                      |          |                |
| Special order - available only upon request, Minimum                                                      | order qty. = 30 pcs. |          |                |
| Accessory for bathtub                                                                                     |                      |          |                |
| Waste and overflow Plastic body drain, Chrome for Architec #<br>700353 - 700356, # 700407 - 700408        |                      |          | 791224         |
| Chromed cover fits 791255 00 0 00 1000 drain for Architec #<br>700353 - 700356, # 700407 - 700408         |                      |          | 791225         |
| Waste and overflow Brass body drain, Chrome for Architec #<br>700353 - 700356, # 700407 - 700408          |                      |          | 791255         |
| Flange clips 6 pcs., (included)                                                                           |                      |          | 790160         |
| Tub feet (included)                                                                                       |                      |          | 790164         |