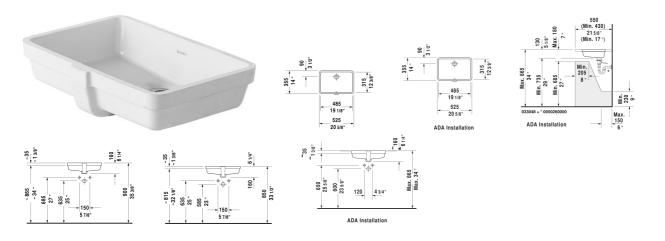

## Vero Vanity basin # 0330480000

## |< 19 1/8" Inch >|

| Vanity basin                                                                                                                                                                                                            | Dimension                 | Weight  | Order number |
|-------------------------------------------------------------------------------------------------------------------------------------------------------------------------------------------------------------------------|---------------------------|---------|--------------|
| undermount basin, with overflow, without tap p<br>hardware included, cUPC listed, 19 1/8" Inch                                                                                                                          | latform,                  |         |              |
| Colors                                                                                                                                                                                                                  |                           |         |              |
| 00 White                                                                                                                                                                                                                |                           |         |              |
| Variant                                                                                                                                                                                                                 |                           |         |              |
| Ø                                                                                                                                                                                                                       | 19 1/8" x 12 3/8" Inch    | 20.1 lb | 0330480000   |
| Infobox                                                                                                                                                                                                                 |                           |         |              |
| Measurements of undercounter models represe                                                                                                                                                                             | ent interior measurements |         |              |
| Sanitary ceramics with the special WonderGliss surface finish will remain clean and attractive-looking for a long<br>time to come.<br>When ordering WonderGliss please add a "1" as eleventh digit to the model number. |                           | 9       |              |
|                                                                                                                                                                                                                         |                           |         |              |
|                                                                                                                                                                                                                         | ption of #                | 0.4 lb  | 005028       |
| Hardware for stone countertops, (with the exce<br>046651)                                                                                                                                                               |                           | 0.4 (6  | 000020       |

All drawings contain the necessary measurements which are subject to standard tolerances. They are stated in inch & mm and are nonbinding. Exact measurements, in particular for customized installation scenarios, can only be taken from the finished ceramic piece.