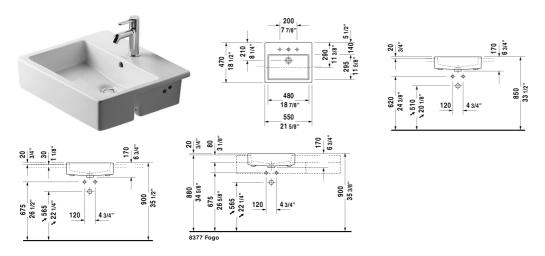

## $\begin{array}{ll} \textbf{Vero Semi-recessed washbasin} & \#~0314550000~/~0314550030~/~\\ 0314550060 & \\ \end{array}$

|< 21 5/8" Inch >|

| with overflow, with tap platform, hardware included listed, 21 5/8" Inch  Colors                                           | , cUPC                 |                      |            |
|----------------------------------------------------------------------------------------------------------------------------|------------------------|----------------------|------------|
|                                                                                                                            |                        |                      |            |
| 00 White                                                                                                                   |                        |                      |            |
| 00 White                                                                                                                   |                        |                      |            |
| Variant                                                                                                                    |                        |                      |            |
| •                                                                                                                          | 21 5/8" x 18 1/2" Inch | 38.8 lb              | 0314550000 |
| •••                                                                                                                        | 21 5/8" x 18 1/2" Inch | 38.8 lb              | 0314550030 |
| ⊗                                                                                                                          | 21 5/8" x 18 1/2" Inch | 38.8 lb              | 0314550060 |
| Sanitary ceramics with the special WonderGliss surf<br>time to come.<br>When ordering WonderGliss please add a "1" as elev |                        | active-looking for a | ı long     |