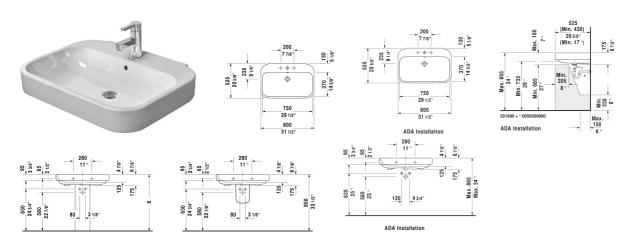

| Washbasin                                                                             | Dimension                                         | Weight             | Order number |
|---------------------------------------------------------------------------------------|---------------------------------------------------|--------------------|--------------|
| with overflow, with tap platform, overflow<br>hardware included, wall-mounted, 31 1/2 |                                                   |                    |              |
| Colors                                                                                |                                                   |                    |              |
| 00 White                                                                              |                                                   |                    |              |
| Variant                                                                               |                                                   |                    |              |
| •                                                                                     | 31 1/2" x 20 5/8" Inch                            | 57.1 lb            | 2316800000   |
| •••                                                                                   | 31 1/2" x 20 5/8" Inch                            | 57.1 lb            | 2316800030   |
| Infobox Washbasin is not ADA compliant in combin                                      | nation with pedestal, siphon cover or metal con   | sole               |              |
| time to come.                                                                         | rGliss surface finish will remain clean and attra | active-looking for | a long       |
|                                                                                       |                                                   |                    |              |
| Suitable products                                                                     |                                                   |                    |              |
| Siphon cover for # 231680, 231665, 2316                                               | 660,                                              |                    | 085828       |
| Pedestal for # 231680, 231665, 231660,                                                |                                                   |                    | 085827       |

All drawings contain the necessary measurements which are subject to standard tolerances. They are stated in inch & mm and are non-binding. Exact measurements, in particular for customized installation scenarios, can only be taken from the finished ceramic piece.