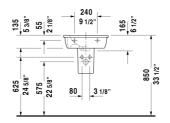

DURAVIT

| Handrinse basin                                                                                                                                                                                                      | Dimension              | Weight  | Order number |
|----------------------------------------------------------------------------------------------------------------------------------------------------------------------------------------------------------------------|------------------------|---------|--------------|
| with overflow, with tap platform, hardware included, mounted, cUPC listed, 18 1/2" Inch                                                                                                                              | wall-                  |         |              |
|                                                                                                                                                                                                                      |                        |         |              |
| Colors                                                                                                                                                                                                               |                        |         |              |
| 00 White                                                                                                                                                                                                             |                        |         |              |
|                                                                                                                                                                                                                      |                        |         |              |
| Variant                                                                                                                                                                                                              |                        |         |              |
| •                                                                                                                                                                                                                    | 18 1/2" x 13 3/4" Inch | 21.4 lb | 0731470000   |
| Sanitary ceramics with the special WonderGliss surface finish will remain clean and attractive-looking for a long time to come.<br>When ordering WonderGliss please add a "1" as eleventh digit to the model number. |                        |         | a long       |
|                                                                                                                                                                                                                      |                        |         |              |
| Suitable products                                                                                                                                                                                                    |                        |         |              |
| Siphon cover for # 073147, 7 1/8" x 9" Inch                                                                                                                                                                          | 7 1/8" x 9" Inch       |         | 085826       |
|                                                                                                                                                                                                                      |                        |         |              |

All drawings contain the necessary measurements which are subject to standard tolerances. They are stated in inch & mm and are non-binding. Exact measurements, in particular for customized installation scenarios, can only be taken from the finished ceramic piece.