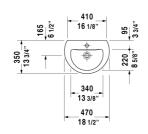

DURAVIT

| Handrinse basin                                                                                                                                                                                                      | Dimension              | Weight  | Order number |
|----------------------------------------------------------------------------------------------------------------------------------------------------------------------------------------------------------------------|------------------------|---------|--------------|
| with overflow, with tap platform, hardware included, mounted, cUPC listed, 18 1/2" Inch                                                                                                                              | wall-                  |         |              |
|                                                                                                                                                                                                                      |                        |         |              |
| Colors                                                                                                                                                                                                               |                        |         |              |
| 00 White                                                                                                                                                                                                             |                        |         |              |
|                                                                                                                                                                                                                      |                        |         |              |
| Variant                                                                                                                                                                                                              |                        |         |              |
| •                                                                                                                                                                                                                    | 18 1/2" x 13 3/4" Inch | 21.4 lb | 0731470000   |
| Sanitary ceramics with the special WonderGliss surface finish will remain clean and attractive-looking for a long time to come.<br>When ordering WonderGliss please add a "1" as eleventh digit to the model number. |                        |         | a long       |
|                                                                                                                                                                                                                      |                        |         |              |
| Suitable products                                                                                                                                                                                                    |                        |         |              |
| Siphon cover for # 073147, 7 1/8" x 9" Inch                                                                                                                                                                          | 7 1/8" x 9" Inch       |         | 085826       |
|                                                                                                                                                                                                                      |                        |         |              |

All drawings contain the necessary measurements which are subject to standard tolerances. They are stated in inch & mm and are non-binding. Exact measurements, in particular for customized installation scenarios, can only be taken from the finished ceramic piece.