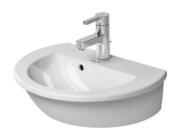

DURAVIT

| Handrinse basin                                                                                                                                                                                                      | Dimension              | Weight  | Order number |
|----------------------------------------------------------------------------------------------------------------------------------------------------------------------------------------------------------------------|------------------------|---------|--------------|
| with overflow, with tap platform, hardware included, mounted, cUPC listed, 18 1/2" Inch                                                                                                                              | wall-                  |         |              |
|                                                                                                                                                                                                                      |                        |         |              |
| Colors                                                                                                                                                                                                               |                        |         |              |
| 00 White                                                                                                                                                                                                             |                        |         |              |
|                                                                                                                                                                                                                      |                        |         |              |
| Variant                                                                                                                                                                                                              |                        |         |              |
| •                                                                                                                                                                                                                    | 18 1/2" x 13 3/4" Inch | 21.4 lb | 0731470000   |
| Sanitary ceramics with the special WonderGliss surface finish will remain clean and attractive-looking for a long time to come.<br>When ordering WonderGliss please add a "1" as eleventh digit to the model number. |                        |         | a long       |
|                                                                                                                                                                                                                      |                        |         |              |
| Suitable products                                                                                                                                                                                                    |                        |         |              |
| Siphon cover for # 073147, 7 1/8" x 9" Inch                                                                                                                                                                          | 7 1/8" x 9" Inch       |         | 085826       |
|                                                                                                                                                                                                                      |                        |         |              |