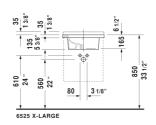

DURAVIT

| Furniture washbasin                                                                                                                                                                                                                                                                                                                                                                                                                                                                                                                                                                                                                                                                                                                                                                                                                                                                                                                                                                                                                                                                                                                                                                                                                                                                                                                                                                                                                                                                                                                                                                                                                                                                                                                                                                                                                                                                                                                                                                                                                                                                                                            | Dimension                                                                                                                          | Weight                | Order number         |
|--------------------------------------------------------------------------------------------------------------------------------------------------------------------------------------------------------------------------------------------------------------------------------------------------------------------------------------------------------------------------------------------------------------------------------------------------------------------------------------------------------------------------------------------------------------------------------------------------------------------------------------------------------------------------------------------------------------------------------------------------------------------------------------------------------------------------------------------------------------------------------------------------------------------------------------------------------------------------------------------------------------------------------------------------------------------------------------------------------------------------------------------------------------------------------------------------------------------------------------------------------------------------------------------------------------------------------------------------------------------------------------------------------------------------------------------------------------------------------------------------------------------------------------------------------------------------------------------------------------------------------------------------------------------------------------------------------------------------------------------------------------------------------------------------------------------------------------------------------------------------------------------------------------------------------------------------------------------------------------------------------------------------------------------------------------------------------------------------------------------------------|------------------------------------------------------------------------------------------------------------------------------------|-----------------------|----------------------|
| with overflow, with tap platform, outside fully cincluded, wall-mounted, cUPC listed, 18 7/8" Ii                                                                                                                                                                                                                                                                                                                                                                                                                                                                                                                                                                                                                                                                                                                                                                                                                                                                                                                                                                                                                                                                                                                                                                                                                                                                                                                                                                                                                                                                                                                                                                                                                                                                                                                                                                                                                                                                                                                                                                                                                               |                                                                                                                                    |                       |                      |
| Colors                                                                                                                                                                                                                                                                                                                                                                                                                                                                                                                                                                                                                                                                                                                                                                                                                                                                                                                                                                                                                                                                                                                                                                                                                                                                                                                                                                                                                                                                                                                                                                                                                                                                                                                                                                                                                                                                                                                                                                                                                                                                                                                         |                                                                                                                                    |                       |                      |
| 00 White                                                                                                                                                                                                                                                                                                                                                                                                                                                                                                                                                                                                                                                                                                                                                                                                                                                                                                                                                                                                                                                                                                                                                                                                                                                                                                                                                                                                                                                                                                                                                                                                                                                                                                                                                                                                                                                                                                                                                                                                                                                                                                                       |                                                                                                                                    |                       |                      |
| Variant                                                                                                                                                                                                                                                                                                                                                                                                                                                                                                                                                                                                                                                                                                                                                                                                                                                                                                                                                                                                                                                                                                                                                                                                                                                                                                                                                                                                                                                                                                                                                                                                                                                                                                                                                                                                                                                                                                                                                                                                                                                                                                                        |                                                                                                                                    |                       |                      |
| •                                                                                                                                                                                                                                                                                                                                                                                                                                                                                                                                                                                                                                                                                                                                                                                                                                                                                                                                                                                                                                                                                                                                                                                                                                                                                                                                                                                                                                                                                                                                                                                                                                                                                                                                                                                                                                                                                                                                                                                                                                                                                                                              | 18 7/8" x 18 1/4" In                                                                                                               | ch 27.5 lb            | 0303480000           |
| •••                                                                                                                                                                                                                                                                                                                                                                                                                                                                                                                                                                                                                                                                                                                                                                                                                                                                                                                                                                                                                                                                                                                                                                                                                                                                                                                                                                                                                                                                                                                                                                                                                                                                                                                                                                                                                                                                                                                                                                                                                                                                                                                            | 18 7/8" x 18 1/4" In                                                                                                               | ch 27.5 lb            | 0303480030           |
| Infobox                                                                                                                                                                                                                                                                                                                                                                                                                                                                                                                                                                                                                                                                                                                                                                                                                                                                                                                                                                                                                                                                                                                                                                                                                                                                                                                                                                                                                                                                                                                                                                                                                                                                                                                                                                                                                                                                                                                                                                                                                                                                                                                        |                                                                                                                                    |                       |                      |
| •                                                                                                                                                                                                                                                                                                                                                                                                                                                                                                                                                                                                                                                                                                                                                                                                                                                                                                                                                                                                                                                                                                                                                                                                                                                                                                                                                                                                                                                                                                                                                                                                                                                                                                                                                                                                                                                                                                                                                                                                                                                                                                                              | For vanity units the space-saving siphon is recommended, Suitable for vanity units X-Large and Ketho                               |                       |                      |
| For vanity units the space-saving siphon is reconstructed and space saving siphon is reconstructed and space.                                                                                                                                                                                                                                                                                                                                                                                                                                                                                                                                                                                                                                                                                                                                                                                                                                                                                                                                                                                                                                                                                                                                                                                                                                                                                                                                                                                                                                                                                                                                                                                                                                                                                                                                                                                                                                                                                                                                                                                                                  | s surface finish will remain clean and a                                                                                           | •                     | or a long            |
| For vanity units the space-saving siphon is reco                                                                                                                                                                                                                                                                                                                                                                                                                                                                                                                                                                                                                                                                                                                                                                                                                                                                                                                                                                                                                                                                                                                                                                                                                                                                                                                                                                                                                                                                                                                                                                                                                                                                                                                                                                                                                                                                                                                                                                                                                                                                               | s surface finish will remain clean and a                                                                                           | •                     | or a long            |
| For vanity units the space-saving siphon is reco<br>Sanitary ceramics with the special WonderGliss<br>time to come.                                                                                                                                                                                                                                                                                                                                                                                                                                                                                                                                                                                                                                                                                                                                                                                                                                                                                                                                                                                                                                                                                                                                                                                                                                                                                                                                                                                                                                                                                                                                                                                                                                                                                                                                                                                                                                                                                                                                                                                                            | s surface finish will remain clean and a                                                                                           | •                     | or a long 005076     |
| For vanity units the space-saving siphon is reco<br>Sanitary ceramics with the special WonderGliss<br>time to come.<br>When ordering WonderGliss please add a "1" a                                                                                                                                                                                                                                                                                                                                                                                                                                                                                                                                                                                                                                                                                                                                                                                                                                                                                                                                                                                                                                                                                                                                                                                                                                                                                                                                                                                                                                                                                                                                                                                                                                                                                                                                                                                                                                                                                                                                                            | s surface finish will remain clean and a<br>s eleventh digit to the model number.                                                  | ittractive-looking fo |                      |
| For vanity units the space-saving siphon is reconstructions of the special WonderGliss time to come.  When ordering WonderGliss please add a "1" as space-saving siphon                                                                                                                                                                                                                                                                                                                                                                                                                                                                                                                                                                                                                                                                                                                                                                                                                                                                                                                                                                                                                                                                                                                                                                                                                                                                                                                                                                                                                                                                                                                                                                                                                                                                                                                                                                                                                                                                                                                                                        | s surface finish will remain clean and a<br>s eleventh digit to the model number.<br>1 1/4" Inch                                   | ottractive-looking fo |                      |
| For vanity units the space-saving siphon is reconstructed as a space of the space o | s surface finish will remain clean and a seleventh digit to the model number.  1 1/4" Inch                                         | 0.9 lb                | 005076               |
| For vanity units the space-saving siphon is reconstructed as spaces and a "1" as space-saving siphon when ordering WonderGliss please add a "1" as space-saving siphon  Suitable products  Vanity unit wall-mounted 1 door, for Starck 3 # x 17 7/8" Inch                                                                                                                                                                                                                                                                                                                                                                                                                                                                                                                                                                                                                                                                                                                                                                                                                                                                                                                                                                                                                                                                                                                                                                                                                                                                                                                                                                                                                                                                                                                                                                                                                                                                                                                                                                                                                                                                      | s surface finish will remain clean and a seleventh digit to the model number.  1 1/4" Inch  # 030348, 17 3/8" 17 3/8" x 17 7/8" In | 0.9 lb                | 005076<br>KT6662 L/R |

All drawings contain the necessary measurements which are subject to standard tolerances. They are stated in inch & mm and are non-binding. Exact measurements, in particular for customized installation scenarios, can only be taken from the finished ceramic piece.