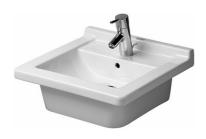

DURAVIT

| Furniture washbasin                                                                                                                                                                                                                                                                                                                                                                                                                                                                                                                                                                                                                                                                                                                                                                                                                                                                                                                                                                                                                                                                                                                                                                                                                                                                                                                                                                                                                                                                                                                                                                                                                                                                                                                                                                                                                                                                                                                                                                                                                                                                                                            | Dimension                                                                                                                          | Weight                | Order number         |
|--------------------------------------------------------------------------------------------------------------------------------------------------------------------------------------------------------------------------------------------------------------------------------------------------------------------------------------------------------------------------------------------------------------------------------------------------------------------------------------------------------------------------------------------------------------------------------------------------------------------------------------------------------------------------------------------------------------------------------------------------------------------------------------------------------------------------------------------------------------------------------------------------------------------------------------------------------------------------------------------------------------------------------------------------------------------------------------------------------------------------------------------------------------------------------------------------------------------------------------------------------------------------------------------------------------------------------------------------------------------------------------------------------------------------------------------------------------------------------------------------------------------------------------------------------------------------------------------------------------------------------------------------------------------------------------------------------------------------------------------------------------------------------------------------------------------------------------------------------------------------------------------------------------------------------------------------------------------------------------------------------------------------------------------------------------------------------------------------------------------------------|------------------------------------------------------------------------------------------------------------------------------------|-----------------------|----------------------|
| with overflow, with tap platform, outside fully cincluded, wall-mounted, cUPC listed, 18 7/8" Ii                                                                                                                                                                                                                                                                                                                                                                                                                                                                                                                                                                                                                                                                                                                                                                                                                                                                                                                                                                                                                                                                                                                                                                                                                                                                                                                                                                                                                                                                                                                                                                                                                                                                                                                                                                                                                                                                                                                                                                                                                               |                                                                                                                                    |                       |                      |
| Colors                                                                                                                                                                                                                                                                                                                                                                                                                                                                                                                                                                                                                                                                                                                                                                                                                                                                                                                                                                                                                                                                                                                                                                                                                                                                                                                                                                                                                                                                                                                                                                                                                                                                                                                                                                                                                                                                                                                                                                                                                                                                                                                         |                                                                                                                                    |                       |                      |
| 00 White                                                                                                                                                                                                                                                                                                                                                                                                                                                                                                                                                                                                                                                                                                                                                                                                                                                                                                                                                                                                                                                                                                                                                                                                                                                                                                                                                                                                                                                                                                                                                                                                                                                                                                                                                                                                                                                                                                                                                                                                                                                                                                                       |                                                                                                                                    |                       |                      |
| Variant                                                                                                                                                                                                                                                                                                                                                                                                                                                                                                                                                                                                                                                                                                                                                                                                                                                                                                                                                                                                                                                                                                                                                                                                                                                                                                                                                                                                                                                                                                                                                                                                                                                                                                                                                                                                                                                                                                                                                                                                                                                                                                                        |                                                                                                                                    |                       |                      |
| •                                                                                                                                                                                                                                                                                                                                                                                                                                                                                                                                                                                                                                                                                                                                                                                                                                                                                                                                                                                                                                                                                                                                                                                                                                                                                                                                                                                                                                                                                                                                                                                                                                                                                                                                                                                                                                                                                                                                                                                                                                                                                                                              | 18 7/8" x 18 1/4" In                                                                                                               | ch 27.5 lb            | 0303480000           |
| •••                                                                                                                                                                                                                                                                                                                                                                                                                                                                                                                                                                                                                                                                                                                                                                                                                                                                                                                                                                                                                                                                                                                                                                                                                                                                                                                                                                                                                                                                                                                                                                                                                                                                                                                                                                                                                                                                                                                                                                                                                                                                                                                            | 18 7/8" x 18 1/4" In                                                                                                               | ch 27.5 lb            | 0303480030           |
| Infobox                                                                                                                                                                                                                                                                                                                                                                                                                                                                                                                                                                                                                                                                                                                                                                                                                                                                                                                                                                                                                                                                                                                                                                                                                                                                                                                                                                                                                                                                                                                                                                                                                                                                                                                                                                                                                                                                                                                                                                                                                                                                                                                        |                                                                                                                                    |                       |                      |
| •                                                                                                                                                                                                                                                                                                                                                                                                                                                                                                                                                                                                                                                                                                                                                                                                                                                                                                                                                                                                                                                                                                                                                                                                                                                                                                                                                                                                                                                                                                                                                                                                                                                                                                                                                                                                                                                                                                                                                                                                                                                                                                                              | For vanity units the space-saving siphon is recommended, Suitable for vanity units X-Large and Ketho                               |                       |                      |
| For vanity units the space-saving siphon is reconstructed and space saving siphon is reconstructed and space.                                                                                                                                                                                                                                                                                                                                                                                                                                                                                                                                                                                                                                                                                                                                                                                                                                                                                                                                                                                                                                                                                                                                                                                                                                                                                                                                                                                                                                                                                                                                                                                                                                                                                                                                                                                                                                                                                                                                                                                                                  | s surface finish will remain clean and a                                                                                           | •                     | or a long            |
| For vanity units the space-saving siphon is reco                                                                                                                                                                                                                                                                                                                                                                                                                                                                                                                                                                                                                                                                                                                                                                                                                                                                                                                                                                                                                                                                                                                                                                                                                                                                                                                                                                                                                                                                                                                                                                                                                                                                                                                                                                                                                                                                                                                                                                                                                                                                               | s surface finish will remain clean and a                                                                                           | •                     | or a long            |
| For vanity units the space-saving siphon is reco<br>Sanitary ceramics with the special WonderGliss<br>time to come.                                                                                                                                                                                                                                                                                                                                                                                                                                                                                                                                                                                                                                                                                                                                                                                                                                                                                                                                                                                                                                                                                                                                                                                                                                                                                                                                                                                                                                                                                                                                                                                                                                                                                                                                                                                                                                                                                                                                                                                                            | s surface finish will remain clean and a                                                                                           | •                     | or a long 005076     |
| For vanity units the space-saving siphon is reco<br>Sanitary ceramics with the special WonderGliss<br>time to come.<br>When ordering WonderGliss please add a "1" a                                                                                                                                                                                                                                                                                                                                                                                                                                                                                                                                                                                                                                                                                                                                                                                                                                                                                                                                                                                                                                                                                                                                                                                                                                                                                                                                                                                                                                                                                                                                                                                                                                                                                                                                                                                                                                                                                                                                                            | s surface finish will remain clean and a<br>s eleventh digit to the model number.                                                  | ittractive-looking fo |                      |
| For vanity units the space-saving siphon is reconstructions of the special WonderGliss time to come.  When ordering WonderGliss please add a "1" as space-saving siphon                                                                                                                                                                                                                                                                                                                                                                                                                                                                                                                                                                                                                                                                                                                                                                                                                                                                                                                                                                                                                                                                                                                                                                                                                                                                                                                                                                                                                                                                                                                                                                                                                                                                                                                                                                                                                                                                                                                                                        | s surface finish will remain clean and a<br>s eleventh digit to the model number.<br>1 1/4" Inch                                   | ottractive-looking fo |                      |
| For vanity units the space-saving siphon is reconstructed as a space of the space o | s surface finish will remain clean and a seleventh digit to the model number.  1 1/4" Inch                                         | 0.9 lb                | 005076               |
| For vanity units the space-saving siphon is reconstructed as spaces and a "1" as space-saving siphon when ordering WonderGliss please add a "1" as space-saving siphon  Suitable products  Vanity unit wall-mounted 1 door, for Starck 3 # x 17 7/8" Inch                                                                                                                                                                                                                                                                                                                                                                                                                                                                                                                                                                                                                                                                                                                                                                                                                                                                                                                                                                                                                                                                                                                                                                                                                                                                                                                                                                                                                                                                                                                                                                                                                                                                                                                                                                                                                                                                      | s surface finish will remain clean and a seleventh digit to the model number.  1 1/4" Inch  # 030348, 17 3/8" 17 3/8" x 17 7/8" In | 0.9 lb                | 005076<br>KT6662 L/R |