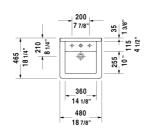

DURAVIT

| Furniture washbasin                                                                                                                                                                                                                                                                                                                                                                                                                                                                                                                                                                                                                                                                                                                                                                                                                                                                                                                                                                                                                                                                                                                                                                                                                                                                                                                                                                                                                                                                                                                                                                                                                                                                                                                                                                                                                                                                                                                                                                                                                                                                                                            | Dimension                                                                                                                          | Weight                | Order number         |
|--------------------------------------------------------------------------------------------------------------------------------------------------------------------------------------------------------------------------------------------------------------------------------------------------------------------------------------------------------------------------------------------------------------------------------------------------------------------------------------------------------------------------------------------------------------------------------------------------------------------------------------------------------------------------------------------------------------------------------------------------------------------------------------------------------------------------------------------------------------------------------------------------------------------------------------------------------------------------------------------------------------------------------------------------------------------------------------------------------------------------------------------------------------------------------------------------------------------------------------------------------------------------------------------------------------------------------------------------------------------------------------------------------------------------------------------------------------------------------------------------------------------------------------------------------------------------------------------------------------------------------------------------------------------------------------------------------------------------------------------------------------------------------------------------------------------------------------------------------------------------------------------------------------------------------------------------------------------------------------------------------------------------------------------------------------------------------------------------------------------------------|------------------------------------------------------------------------------------------------------------------------------------|-----------------------|----------------------|
| with overflow, with tap platform, outside fully cincluded, wall-mounted, cUPC listed, 18 7/8" Ii                                                                                                                                                                                                                                                                                                                                                                                                                                                                                                                                                                                                                                                                                                                                                                                                                                                                                                                                                                                                                                                                                                                                                                                                                                                                                                                                                                                                                                                                                                                                                                                                                                                                                                                                                                                                                                                                                                                                                                                                                               |                                                                                                                                    |                       |                      |
| Colors                                                                                                                                                                                                                                                                                                                                                                                                                                                                                                                                                                                                                                                                                                                                                                                                                                                                                                                                                                                                                                                                                                                                                                                                                                                                                                                                                                                                                                                                                                                                                                                                                                                                                                                                                                                                                                                                                                                                                                                                                                                                                                                         |                                                                                                                                    |                       |                      |
| 00 White                                                                                                                                                                                                                                                                                                                                                                                                                                                                                                                                                                                                                                                                                                                                                                                                                                                                                                                                                                                                                                                                                                                                                                                                                                                                                                                                                                                                                                                                                                                                                                                                                                                                                                                                                                                                                                                                                                                                                                                                                                                                                                                       |                                                                                                                                    |                       |                      |
| Variant                                                                                                                                                                                                                                                                                                                                                                                                                                                                                                                                                                                                                                                                                                                                                                                                                                                                                                                                                                                                                                                                                                                                                                                                                                                                                                                                                                                                                                                                                                                                                                                                                                                                                                                                                                                                                                                                                                                                                                                                                                                                                                                        |                                                                                                                                    |                       |                      |
| •                                                                                                                                                                                                                                                                                                                                                                                                                                                                                                                                                                                                                                                                                                                                                                                                                                                                                                                                                                                                                                                                                                                                                                                                                                                                                                                                                                                                                                                                                                                                                                                                                                                                                                                                                                                                                                                                                                                                                                                                                                                                                                                              | 18 7/8" x 18 1/4" In                                                                                                               | ch 27.5 lb            | 0303480000           |
| •••                                                                                                                                                                                                                                                                                                                                                                                                                                                                                                                                                                                                                                                                                                                                                                                                                                                                                                                                                                                                                                                                                                                                                                                                                                                                                                                                                                                                                                                                                                                                                                                                                                                                                                                                                                                                                                                                                                                                                                                                                                                                                                                            | 18 7/8" x 18 1/4" In                                                                                                               | ch 27.5 lb            | 0303480030           |
| Infobox                                                                                                                                                                                                                                                                                                                                                                                                                                                                                                                                                                                                                                                                                                                                                                                                                                                                                                                                                                                                                                                                                                                                                                                                                                                                                                                                                                                                                                                                                                                                                                                                                                                                                                                                                                                                                                                                                                                                                                                                                                                                                                                        |                                                                                                                                    |                       |                      |
| •                                                                                                                                                                                                                                                                                                                                                                                                                                                                                                                                                                                                                                                                                                                                                                                                                                                                                                                                                                                                                                                                                                                                                                                                                                                                                                                                                                                                                                                                                                                                                                                                                                                                                                                                                                                                                                                                                                                                                                                                                                                                                                                              | For vanity units the space-saving siphon is recommended, Suitable for vanity units X-Large and Ketho                               |                       |                      |
| For vanity units the space-saving siphon is reconstructed and space saving siphon is reconstructed and space.                                                                                                                                                                                                                                                                                                                                                                                                                                                                                                                                                                                                                                                                                                                                                                                                                                                                                                                                                                                                                                                                                                                                                                                                                                                                                                                                                                                                                                                                                                                                                                                                                                                                                                                                                                                                                                                                                                                                                                                                                  | s surface finish will remain clean and a                                                                                           | •                     | or a long            |
| For vanity units the space-saving siphon is reco                                                                                                                                                                                                                                                                                                                                                                                                                                                                                                                                                                                                                                                                                                                                                                                                                                                                                                                                                                                                                                                                                                                                                                                                                                                                                                                                                                                                                                                                                                                                                                                                                                                                                                                                                                                                                                                                                                                                                                                                                                                                               | s surface finish will remain clean and a                                                                                           | •                     | or a long            |
| For vanity units the space-saving siphon is reco<br>Sanitary ceramics with the special WonderGliss<br>time to come.                                                                                                                                                                                                                                                                                                                                                                                                                                                                                                                                                                                                                                                                                                                                                                                                                                                                                                                                                                                                                                                                                                                                                                                                                                                                                                                                                                                                                                                                                                                                                                                                                                                                                                                                                                                                                                                                                                                                                                                                            | s surface finish will remain clean and a                                                                                           | •                     | or a long 005076     |
| For vanity units the space-saving siphon is reco<br>Sanitary ceramics with the special WonderGliss<br>time to come.<br>When ordering WonderGliss please add a "1" a                                                                                                                                                                                                                                                                                                                                                                                                                                                                                                                                                                                                                                                                                                                                                                                                                                                                                                                                                                                                                                                                                                                                                                                                                                                                                                                                                                                                                                                                                                                                                                                                                                                                                                                                                                                                                                                                                                                                                            | s surface finish will remain clean and a<br>s eleventh digit to the model number.                                                  | ittractive-looking fo |                      |
| For vanity units the space-saving siphon is reconstructions of the special WonderGliss time to come.  When ordering WonderGliss please add a "1" as space-saving siphon                                                                                                                                                                                                                                                                                                                                                                                                                                                                                                                                                                                                                                                                                                                                                                                                                                                                                                                                                                                                                                                                                                                                                                                                                                                                                                                                                                                                                                                                                                                                                                                                                                                                                                                                                                                                                                                                                                                                                        | s surface finish will remain clean and a<br>s eleventh digit to the model number.<br>1 1/4" Inch                                   | ottractive-looking fo |                      |
| For vanity units the space-saving siphon is reconstructed as a space of the space o | s surface finish will remain clean and a seleventh digit to the model number.  1 1/4" Inch                                         | 0.9 lb                | 005076               |
| For vanity units the space-saving siphon is reconstructed as spaces and a "1" as space-saving siphon when ordering WonderGliss please add a "1" as space-saving siphon  Suitable products  Vanity unit wall-mounted 1 door, for Starck 3 # x 17 7/8" Inch                                                                                                                                                                                                                                                                                                                                                                                                                                                                                                                                                                                                                                                                                                                                                                                                                                                                                                                                                                                                                                                                                                                                                                                                                                                                                                                                                                                                                                                                                                                                                                                                                                                                                                                                                                                                                                                                      | s surface finish will remain clean and a seleventh digit to the model number.  1 1/4" Inch  # 030348, 17 3/8" 17 3/8" x 17 7/8" In | 0.9 lb                | 005076<br>KT6662 L/R |

All drawings contain the necessary measurements which are subject to standard tolerances. They are stated in inch & mm and are non-binding. Exact measurements, in particular for customized installation scenarios, can only be taken from the finished ceramic piece.