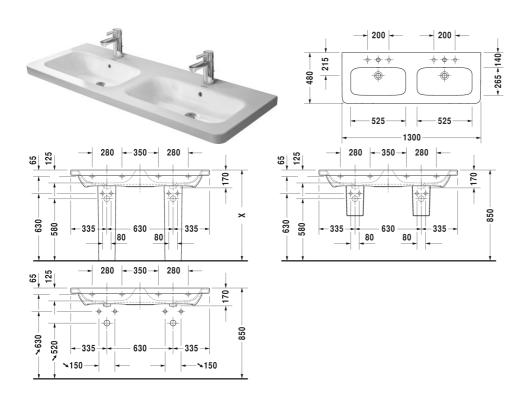

All drawings contain the necessary measurements which are subject to standard tolerances. They are stated in inch & mm and are non-binding. Exact measurements, in particular for customized installation scenarios, can only be taken from the finished ceramic piece.