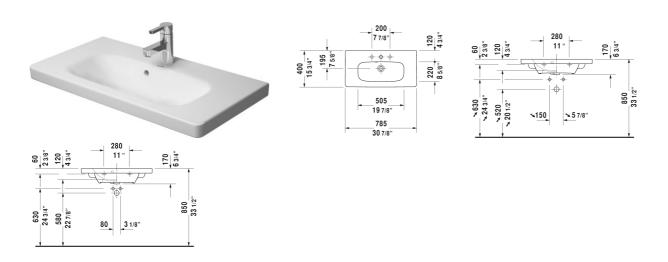

## DuraStyle Furniture washbasin compact # 2337780000 / 2337780030

|< 30 7/8" Inch >|

| Furniture washbasin compact                                                                             | Dimension              | Weight             | Order number |
|---------------------------------------------------------------------------------------------------------|------------------------|--------------------|--------------|
| with overflow, with tap platform, hardware inc<br>mounted, 30 7/8" Inch                                 | cluded, wall-          |                    |              |
| Colors                                                                                                  |                        |                    |              |
| 00 White                                                                                                |                        |                    |              |
| Variant                                                                                                 |                        |                    |              |
| •                                                                                                       | 30 7/8" x 15 3/4" Inch | 40.6 lb            | 2337780000   |
| •••                                                                                                     | 30 7/8" x 15 3/4" Inch | 40.6 lb            | 2337780030   |
| Sanitary ceramics with the special WonderGlistime to come. When ordering WonderGliss please add a "1" a |                        | active-looking for | r a long     |
|                                                                                                         |                        |                    |              |
| Space-saving siphon                                                                                     | 1 1/4" Inch            | 0.9 lb             | 005076       |
|                                                                                                         |                        |                    |              |
|                                                                                                         |                        |                    |              |

All drawings contain the necessary measurements which are subject to standard tolerances. They are stated in inch & mm and are non-binding. Exact measurements, in particular for customized installation scenarios, can only be taken from the finished ceramic piece.