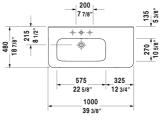

## |< 39 3/8" Inch >|

| Furniture washbasin asymmetric                                                                                                                                                                                                                                 | Dimension                                                                                              | Weight                 | Order number  |
|----------------------------------------------------------------------------------------------------------------------------------------------------------------------------------------------------------------------------------------------------------------|--------------------------------------------------------------------------------------------------------|------------------------|---------------|
| with tap platform, bowl on left side, hardware included,<br>mounted, 39 3/8" Inch                                                                                                                                                                              | wall-                                                                                                  |                        |               |
| Colors                                                                                                                                                                                                                                                         |                                                                                                        |                        |               |
| 00 White                                                                                                                                                                                                                                                       |                                                                                                        |                        |               |
| Variant                                                                                                                                                                                                                                                        |                                                                                                        |                        |               |
| • with overflow                                                                                                                                                                                                                                                | 39 3/8" x 18 7/8" I                                                                                    | nch 59.5 lb            | 2325100000    |
| ●●●with overflow                                                                                                                                                                                                                                               | 39 3/8" x 18 7/8" I                                                                                    | nch 59.5 lb            | 2325100030    |
|                                                                                                                                                                                                                                                                |                                                                                                        | nch 59.5 lb            | 2325100060    |
| ⊗ with overflow                                                                                                                                                                                                                                                | 39 3/8" x 18 7/8" l                                                                                    |                        |               |
| ⊗ with overflow<br>Sanitary ceramics with the special WonderGliss surface<br>time to come.<br>When ordering WonderGliss please add a "1" as elevent                                                                                                            | finish will remain clean and                                                                           |                        |               |
| Sanitary ceramics with the special WonderGliss surface time to come.                                                                                                                                                                                           | finish will remain clean and                                                                           |                        |               |
| Sanitary ceramics with the special WonderGliss surface<br>time to come.<br>When ordering WonderGliss please add a "1" as elevent                                                                                                                               | finish will remain clean and                                                                           | attractive-looking for | a long        |
| Sanitary ceramics with the special WonderGliss surface<br>time to come.<br>When ordering WonderGliss please add a "1" as elevent<br>Siphon for washbasin with outlet pipe 11 3/4"                                                                              | finish will remain clean and<br>th digit to the model number.<br>1 1/4" Inch<br>32010,                 | attractive-looking for | a long        |
| Sanitary ceramics with the special WonderGliss surface<br>time to come.<br>When ordering WonderGliss please add a "1" as elevent<br>Siphon for washbasin with outlet pipe 11 3/4"<br>Suitable products<br>Siphon cover for # 231955, 231960, 231965, 232012, 2 | finish will remain clean and<br>h digit to the model number.<br>1 1/4" Inch<br>32010,<br>33813,<br>10, | attractive-looking for | a long 005026 |

All drawings contain the necessary measurements which are subject to standard tolerances. They are stated in inch & mm and are nonbinding. Exact measurements, in particular for customized installation scenarios, can only be taken from the finished ceramic piece.