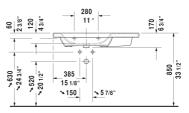

## |< 39 3/8" Inch >|

| Furniture washbasin asymmetric                                                                                                                                                                                                                                 | Dimension                                                                                              | Weight                 | Order number  |
|----------------------------------------------------------------------------------------------------------------------------------------------------------------------------------------------------------------------------------------------------------------|--------------------------------------------------------------------------------------------------------|------------------------|---------------|
| with tap platform, bowl on left side, hardware included,<br>mounted, 39 3/8" Inch                                                                                                                                                                              | wall-                                                                                                  |                        |               |
| Colors                                                                                                                                                                                                                                                         |                                                                                                        |                        |               |
| 00 White                                                                                                                                                                                                                                                       |                                                                                                        |                        |               |
| Variant                                                                                                                                                                                                                                                        |                                                                                                        |                        |               |
| • with overflow                                                                                                                                                                                                                                                | 39 3/8" x 18 7/8" I                                                                                    | nch 59.5 lb            | 2325100000    |
| ●●●with overflow                                                                                                                                                                                                                                               | 39 3/8" x 18 7/8" I                                                                                    | nch 59.5 lb            | 2325100030    |
|                                                                                                                                                                                                                                                                |                                                                                                        | nch 59.5 lb            | 2325100060    |
| ⊗ with overflow                                                                                                                                                                                                                                                | 39 3/8" x 18 7/8" l                                                                                    |                        |               |
| ⊗ with overflow<br>Sanitary ceramics with the special WonderGliss surface<br>time to come.<br>When ordering WonderGliss please add a "1" as elevent                                                                                                            | finish will remain clean and                                                                           |                        |               |
| Sanitary ceramics with the special WonderGliss surface time to come.                                                                                                                                                                                           | finish will remain clean and                                                                           |                        |               |
| Sanitary ceramics with the special WonderGliss surface<br>time to come.<br>When ordering WonderGliss please add a "1" as elevent                                                                                                                               | finish will remain clean and                                                                           | attractive-looking for | a long        |
| Sanitary ceramics with the special WonderGliss surface<br>time to come.<br>When ordering WonderGliss please add a "1" as elevent<br>Siphon for washbasin with outlet pipe 11 3/4"                                                                              | finish will remain clean and<br>th digit to the model number.<br>1 1/4" Inch<br>32010,                 | attractive-looking for | a long        |
| Sanitary ceramics with the special WonderGliss surface<br>time to come.<br>When ordering WonderGliss please add a "1" as elevent<br>Siphon for washbasin with outlet pipe 11 3/4"<br>Suitable products<br>Siphon cover for # 231955, 231960, 231965, 232012, 2 | finish will remain clean and<br>h digit to the model number.<br>1 1/4" Inch<br>32010,<br>33813,<br>10, | attractive-looking for | a long 005026 |

All drawings contain the necessary measurements which are subject to standard tolerances. They are stated in inch & mm and are nonbinding. Exact measurements, in particular for customized installation scenarios, can only be taken from the finished ceramic piece.