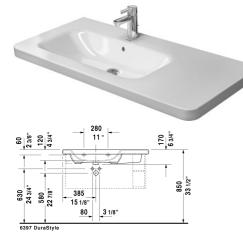

## |< 39 3/8" Inch >|

| Furniture washbasin asymmetric                                                                                                                                                                                                                                 | Dimension                                                                                              | Weight                 | Order number  |
|----------------------------------------------------------------------------------------------------------------------------------------------------------------------------------------------------------------------------------------------------------------|--------------------------------------------------------------------------------------------------------|------------------------|---------------|
| with tap platform, bowl on left side, hardware included,<br>mounted, 39 3/8" Inch                                                                                                                                                                              | wall-                                                                                                  |                        |               |
| Colors                                                                                                                                                                                                                                                         |                                                                                                        |                        |               |
| 00 White                                                                                                                                                                                                                                                       |                                                                                                        |                        |               |
| Variant                                                                                                                                                                                                                                                        |                                                                                                        |                        |               |
| • with overflow                                                                                                                                                                                                                                                | 39 3/8" x 18 7/8" I                                                                                    | nch 59.5 lb            | 2325100000    |
| ●●●with overflow                                                                                                                                                                                                                                               | 39 3/8" x 18 7/8" I                                                                                    | nch 59.5 lb            | 2325100030    |
|                                                                                                                                                                                                                                                                |                                                                                                        | nch 59.5 lb            | 2325100060    |
| ⊗ with overflow                                                                                                                                                                                                                                                | 39 3/8" x 18 7/8" l                                                                                    |                        |               |
| ⊗ with overflow<br>Sanitary ceramics with the special WonderGliss surface<br>time to come.<br>When ordering WonderGliss please add a "1" as elevent                                                                                                            | finish will remain clean and                                                                           |                        |               |
| Sanitary ceramics with the special WonderGliss surface time to come.                                                                                                                                                                                           | finish will remain clean and                                                                           |                        |               |
| Sanitary ceramics with the special WonderGliss surface<br>time to come.<br>When ordering WonderGliss please add a "1" as elevent                                                                                                                               | finish will remain clean and                                                                           | attractive-looking for | a long        |
| Sanitary ceramics with the special WonderGliss surface<br>time to come.<br>When ordering WonderGliss please add a "1" as elevent<br>Siphon for washbasin with outlet pipe 11 3/4"                                                                              | finish will remain clean and<br>th digit to the model number.<br>1 1/4" Inch<br>32010,                 | attractive-looking for | a long        |
| Sanitary ceramics with the special WonderGliss surface<br>time to come.<br>When ordering WonderGliss please add a "1" as elevent<br>Siphon for washbasin with outlet pipe 11 3/4"<br>Suitable products<br>Siphon cover for # 231955, 231960, 231965, 232012, 2 | finish will remain clean and<br>h digit to the model number.<br>1 1/4" Inch<br>32010,<br>33813,<br>10, | attractive-looking for | a long 005026 |

All drawings contain the necessary measurements which are subject to standard tolerances. They are stated in inch & mm and are nonbinding. Exact measurements, in particular for customized installation scenarios, can only be taken from the finished ceramic piece.