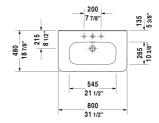

## DuraStyle Furniture washbasin # 2320800000 / 2320800060 / |< 2320800087

|< 31 1/2" Inch >|

| Furniture washbasin                                                                                                | Dimension              | Weight  | Order number     |
|--------------------------------------------------------------------------------------------------------------------|------------------------|---------|------------------|
| with tap platform, hardware included, wall-mounted, cUPC listed, 31 1/2" Inch                                      |                        |         |                  |
| Colors                                                                                                             |                        |         |                  |
| 00 White                                                                                                           |                        |         |                  |
| Variant                                                                                                            |                        |         |                  |
| ● with overflow                                                                                                    | 31 1/2" x 18 7/8" Inch | 49.6 lb | 2320800000       |
| $\otimes$ with overflow                                                                                            | 31 1/2" x 18 7/8" Inch | 49.6 lb | 2320800060       |
| ●●● with overflow, Tap holes 1 3/8"                                                                                | 31 1/2" x 18 7/8" Inch | 49.6 lb | 2320800087       |
|                                                                                                                    |                        |         |                  |
| Siphon for washbasin with outlet pipe 11 3/4"                                                                      | 1 1/4" Inch            | 1.3 lb  | 005026           |
| Suitable products                                                                                                  |                        |         |                  |
| Siphon cover for # 231955, 231960, 231965, 232012, 232010, 232080, 232065, 232610, 232680, 232510, 232580, 233813, |                        |         |                  |
|                                                                                                                    |                        |         | 085830           |
| Pedestal for # 231955, 231960, 231965, 232012, 232010, 232080, 232065, 232610, 232680, 232510, 232580, 233813,     |                        |         | 085830<br>085829 |
| Pedestal for # 231955, 231960, 231965, 232012, 232010,                                                             | 29 1/8" x 17 3/8" Inch |         |                  |