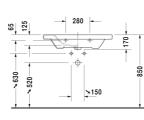

## DuraStyle Furniture washbasin # 2320800000 / 2320800060 / |< 2320800087

|< 31 1/2" Inch >|

| Furniture washbasin                                                                                                | Dimension              | Weight  | Order number     |
|--------------------------------------------------------------------------------------------------------------------|------------------------|---------|------------------|
| with tap platform, hardware included, wall-mounted, cUPC listed, 31 1/2" Inch                                      |                        |         |                  |
| Colors                                                                                                             |                        |         |                  |
| 00 White                                                                                                           |                        |         |                  |
| Variant                                                                                                            |                        |         |                  |
| ● with overflow                                                                                                    | 31 1/2" x 18 7/8" Inch | 49.6 lb | 2320800000       |
| $\otimes$ with overflow                                                                                            | 31 1/2" x 18 7/8" Inch | 49.6 lb | 2320800060       |
| ●●● with overflow, Tap holes 1 3/8"                                                                                | 31 1/2" x 18 7/8" Inch | 49.6 lb | 2320800087       |
|                                                                                                                    |                        |         |                  |
| Siphon for washbasin with outlet pipe 11 3/4"                                                                      | 1 1/4" Inch            | 1.3 lb  | 005026           |
| Suitable products                                                                                                  |                        |         |                  |
| Siphon cover for # 231955, 231960, 231965, 232012, 232010, 232080, 232065, 232610, 232680, 232510, 232580, 233813, |                        |         |                  |
|                                                                                                                    |                        |         | 085830           |
| Pedestal for # 231955, 231960, 231965, 232012, 232010, 232080, 232065, 232610, 232680, 232510, 232580, 233813,     |                        |         | 085830<br>085829 |
| Pedestal for # 231955, 231960, 231965, 232012, 232010,                                                             | 29 1/8" x 17 3/8" Inch |         |                  |