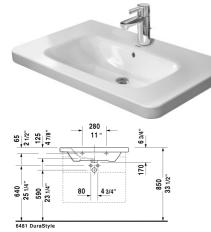

## DuraStyle Furniture washbasin # 2320800000 / 2320800060 / |< 2320800087

|< 31 1/2" Inch >|

| Furniture washbasin                                                                                                | Dimension              | Weight  | Order number     |
|--------------------------------------------------------------------------------------------------------------------|------------------------|---------|------------------|
| with tap platform, hardware included, wall-mounted, cUPC listed, 31 1/2" Inch                                      |                        |         |                  |
| Colors                                                                                                             |                        |         |                  |
| 00 White                                                                                                           |                        |         |                  |
| Variant                                                                                                            |                        |         |                  |
| ● with overflow                                                                                                    | 31 1/2" x 18 7/8" Inch | 49.6 lb | 2320800000       |
| $\otimes$ with overflow                                                                                            | 31 1/2" x 18 7/8" Inch | 49.6 lb | 2320800060       |
| ●●● with overflow, Tap holes 1 3/8"                                                                                | 31 1/2" x 18 7/8" Inch | 49.6 lb | 2320800087       |
|                                                                                                                    |                        |         |                  |
| Siphon for washbasin with outlet pipe 11 3/4"                                                                      | 1 1/4" Inch            | 1.3 lb  | 005026           |
| Suitable products                                                                                                  |                        |         |                  |
| Siphon cover for # 231955, 231960, 231965, 232012, 232010, 232080, 232065, 232610, 232680, 232510, 232580, 233813, |                        |         |                  |
|                                                                                                                    |                        |         | 085830           |
| Pedestal for # 231955, 231960, 231965, 232012, 232010, 232080, 232065, 232610, 232680, 232510, 232580, 233813,     |                        |         | 085830<br>085829 |
| Pedestal for # 231955, 231960, 231965, 232012, 232010,                                                             | 29 1/8" x 17 3/8" Inch |         |                  |