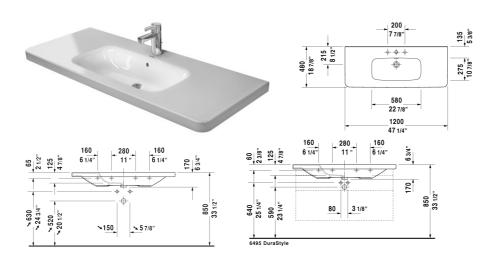

## **DuraStyle Furniture washbasin** # 2320120000 / 2320120030 / 2320120060

|< 47 1/4" Inch >|

| Furniture washbasin                                                                                                     | Dimension                        | Weight                | Order number |
|-------------------------------------------------------------------------------------------------------------------------|----------------------------------|-----------------------|--------------|
| with tap platform, hardware included, wall-mounted, Inch                                                                | 47 1/4"                          |                       |              |
| Colors                                                                                                                  |                                  |                       |              |
| 00 White                                                                                                                |                                  |                       |              |
| Variant                                                                                                                 |                                  |                       |              |
| • with overflow                                                                                                         | 47 1/4" x 18 7/8" Inch           | 62.8 lb               | 2320120000   |
| ● ● ● with overflow                                                                                                     | 47 1/4" x 18 7/8" Inch           | 62.8 lb               | 2320120030   |
| ⊠ with overflow                                                                                                         | 47 1/4" x 18 7/8" Inch           | 62.8 lb               | 2320120060   |
| Infobox                                                                                                                 |                                  |                       |              |
| For mounting ceramics larger than 47 1/4", 2 sets of                                                                    | washbasin fixations are required |                       |              |
| Sanitary ceramics with the special WonderGliss surfactime to come. When ordering WonderGliss please add a "1" as elever | •                                | ractive-looking for a | long         |
|                                                                                                                         |                                  |                       |              |
| Siphon for washbasin with outlet pipe 11 3/4"                                                                           | 1 1/4" Inch                      | 1.3 lb                | 005026       |
| Suitable products                                                                                                       |                                  |                       |              |
| Siphon cover for # 231955, 231960, 231965, 232012, 232010, 232080, 232065, 232610, 232680, 232510, 232580, 233813,      |                                  |                       | 085830       |
| Pedestal for # 231955, 231960, 231965, 232012, 232 232080, 232065, 232610, 232680, 232510, 232580,                      |                                  |                       | 085829       |

All drawings contain the necessary measurements which are subject to standard tolerances. They are stated in inch & mm and are non-binding. Exact measurements, in particular for customized installation scenarios, can only be taken from the finished ceramic piece.