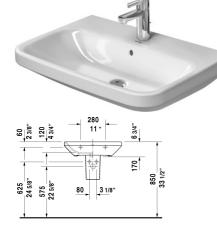

## |< 25 5/8" Inch >|

|                                                                                         | Dimension                                 | Weight            | Order number |
|-----------------------------------------------------------------------------------------|-------------------------------------------|-------------------|--------------|
| with overflow, with tap platform, hardware incluc<br>mounted, cUPC listed, 25 5/8" Inch | led, wall-                                |                   |              |
| Colors                                                                                  |                                           |                   |              |
| 00 White                                                                                |                                           |                   |              |
| Variant                                                                                 |                                           |                   |              |
| •                                                                                       | 25 5/8" x 17 3/8" Inch                    | 40.6 lb           | 2319650000   |
| •••                                                                                     | 25 5/8" x 17 3/8" Inch                    | 40.6 lb           | 2319650030   |
| Sanitary ceramics with the special WonderGliss s time to come.                          | urface finish will remain clean and attra | ctive-looking for | along        |
| When ordering WonderGliss please add a "1" as e<br>Suitable products                    | eleventh digit to the model number.       |                   |              |
| When ordering WonderGliss please add a "1" as e                                         | 012, 232010,                              |                   | 085830       |

All drawings contain the necessary measurements which are subject to standard tolerances. They are stated in inch & mm and are nonbinding. Exact measurements, in particular for customized installation scenarios, can only be taken from the finished ceramic piece.