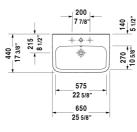

## |< 25 5/8" Inch >|

|                                                                                         | Dimension                                 | Weight            | Order number |
|-----------------------------------------------------------------------------------------|-------------------------------------------|-------------------|--------------|
| with overflow, with tap platform, hardware incluc<br>mounted, cUPC listed, 25 5/8" Inch | led, wall-                                |                   |              |
| Colors                                                                                  |                                           |                   |              |
| 00 White                                                                                |                                           |                   |              |
| Variant                                                                                 |                                           |                   |              |
| •                                                                                       | 25 5/8" x 17 3/8" Inch                    | 40.6 lb           | 2319650000   |
| •••                                                                                     | 25 5/8" x 17 3/8" Inch                    | 40.6 lb           | 2319650030   |
| Sanitary ceramics with the special WonderGliss s time to come.                          | urface finish will remain clean and attra | ctive-looking for | along        |
| When ordering WonderGliss please add a "1" as e<br>Suitable products                    | eleventh digit to the model number.       |                   |              |
| When ordering WonderGliss please add a "1" as e                                         | 012, 232010,                              |                   | 085830       |

All drawings contain the necessary measurements which are subject to standard tolerances. They are stated in inch & mm and are nonbinding. Exact measurements, in particular for customized installation scenarios, can only be taken from the finished ceramic piece.