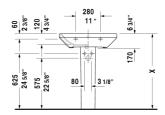

## |< 25 5/8" Inch >|

|                                                                                         | Dimension                                 | Weight            | Order number |
|-----------------------------------------------------------------------------------------|-------------------------------------------|-------------------|--------------|
| with overflow, with tap platform, hardware incluc<br>mounted, cUPC listed, 25 5/8" Inch | led, wall-                                |                   |              |
| Colors                                                                                  |                                           |                   |              |
| 00 White                                                                                |                                           |                   |              |
| Variant                                                                                 |                                           |                   |              |
| •                                                                                       | 25 5/8" x 17 3/8" Inch                    | 40.6 lb           | 2319650000   |
| •••                                                                                     | 25 5/8" x 17 3/8" Inch                    | 40.6 lb           | 2319650030   |
| Sanitary ceramics with the special WonderGliss s time to come.                          | urface finish will remain clean and attra | ctive-looking for | along        |
| When ordering WonderGliss please add a "1" as e<br>Suitable products                    | eleventh digit to the model number.       |                   |              |
| When ordering WonderGliss please add a "1" as e                                         | 012, 232010,                              |                   | 085830       |

All drawings contain the necessary measurements which are subject to standard tolerances. They are stated in inch & mm and are nonbinding. Exact measurements, in particular for customized installation scenarios, can only be taken from the finished ceramic piece.