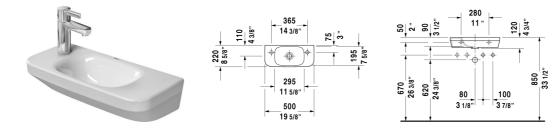

## |< 19 5/8" Inch >|

| Handrinse basin                                                                | Dimension                             | Weight                   | Order number |
|--------------------------------------------------------------------------------|---------------------------------------|--------------------------|--------------|
| without overflow, with tap platform, wall-mounted, h<br>included, 19 5/8" Inch | hardware                              |                          |              |
| Colors                                                                         |                                       |                          |              |
| 00 White                                                                       |                                       |                          |              |
| Variant                                                                        |                                       |                          |              |
| ∞ without tap hole                                                             | 19 5/8" x 8 5/8" Inch                 | 16.5 lb                  | 0713500000   |
| ● tap hole on right side                                                       | 19 5/8" x 8 5/8" Inch                 | 16.5 lb                  | 0713500008   |
| ● tap hole on left side                                                        | 19 5/8" x 8 5/8" Inch                 | 16.5 lb                  | 0713500009   |
| Sanitary ceramics with the special WonderGliss surfatime to come.              | ace finish will remain clean and attr | active-looking for a lor | ıg           |