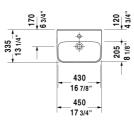

| Handrinse basin                                                                                                                                                                                                   | Dimension             | Weight  | Order number |
|-------------------------------------------------------------------------------------------------------------------------------------------------------------------------------------------------------------------|-----------------------|---------|--------------|
| without overflow, with tap platform, hardware includ<br>mounted, cUPC listed, 17 3/4" Inch                                                                                                                        | ed, wall-             |         |              |
|                                                                                                                                                                                                                   |                       |         |              |
| Colors                                                                                                                                                                                                            |                       |         |              |
| 00 White                                                                                                                                                                                                          |                       |         |              |
|                                                                                                                                                                                                                   |                       |         |              |
| Variant                                                                                                                                                                                                           |                       |         |              |
| •                                                                                                                                                                                                                 | 17 3/4" x 13 1/4" Inc | h 21 lb | 0708450000   |
| Sanitary ceramics with the special WonderGliss surface finish will remain clean and attractive-looking for a long time to come. When ordering WonderGliss please add a "1" as eleventh digit to the model number. |                       |         | a long       |
|                                                                                                                                                                                                                   |                       |         |              |
|                                                                                                                                                                                                                   |                       |         |              |
| Suitable products                                                                                                                                                                                                 |                       |         |              |
| Siphon cover for # 070845,                                                                                                                                                                                        |                       |         | 085831       |
|                                                                                                                                                                                                                   |                       |         |              |

All drawings contain the necessary measurements which are subject to standard tolerances. They are stated in inch & mm and are non-binding. Exact measurements, in particular for customized installation scenarios, can only be taken from the finished ceramic piece.