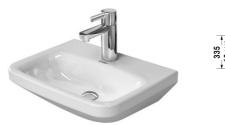

| Handrinse basin                                                                                                                                                                                                   | Dimension             | Weight  | Order number |
|-------------------------------------------------------------------------------------------------------------------------------------------------------------------------------------------------------------------|-----------------------|---------|--------------|
| without overflow, with tap platform, hardware includ<br>mounted, cUPC listed, 17 3/4" Inch                                                                                                                        | ed, wall-             |         |              |
|                                                                                                                                                                                                                   |                       |         |              |
| Colors                                                                                                                                                                                                            |                       |         |              |
| 00 White                                                                                                                                                                                                          |                       |         |              |
|                                                                                                                                                                                                                   |                       |         |              |
| Variant                                                                                                                                                                                                           |                       |         |              |
| •                                                                                                                                                                                                                 | 17 3/4" x 13 1/4" Inc | h 21 lb | 0708450000   |
| Sanitary ceramics with the special WonderGliss surface finish will remain clean and attractive-looking for a long time to come. When ordering WonderGliss please add a "1" as eleventh digit to the model number. |                       |         | a long       |
|                                                                                                                                                                                                                   |                       |         |              |
|                                                                                                                                                                                                                   |                       |         |              |
| Suitable products                                                                                                                                                                                                 |                       |         |              |
| Siphon cover for # 070845,                                                                                                                                                                                        |                       |         | 085831       |
|                                                                                                                                                                                                                   |                       |         |              |