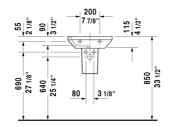

| Handrinse basin                                                                                                                                                                                                   | Dimension             | Weight  | Order number |
|-------------------------------------------------------------------------------------------------------------------------------------------------------------------------------------------------------------------|-----------------------|---------|--------------|
| without overflow, with tap platform, hardware includ<br>mounted, cUPC listed, 17 3/4" Inch                                                                                                                        | ed, wall-             |         |              |
|                                                                                                                                                                                                                   |                       |         |              |
| Colors                                                                                                                                                                                                            |                       |         |              |
| 00 White                                                                                                                                                                                                          |                       |         |              |
|                                                                                                                                                                                                                   |                       |         |              |
| Variant                                                                                                                                                                                                           |                       |         |              |
| •                                                                                                                                                                                                                 | 17 3/4" x 13 1/4" Inc | h 21 lb | 0708450000   |
| Sanitary ceramics with the special WonderGliss surface finish will remain clean and attractive-looking for a long time to come. When ordering WonderGliss please add a "1" as eleventh digit to the model number. |                       |         | a long       |
|                                                                                                                                                                                                                   |                       |         |              |
|                                                                                                                                                                                                                   |                       |         |              |
| Suitable products                                                                                                                                                                                                 |                       |         |              |
| Siphon cover for # 070845,                                                                                                                                                                                        |                       |         | 085831       |
|                                                                                                                                                                                                                   |                       |         |              |

All drawings contain the necessary measurements which are subject to standard tolerances. They are stated in inch & mm and are non-binding. Exact measurements, in particular for customized installation scenarios, can only be taken from the finished ceramic piece.