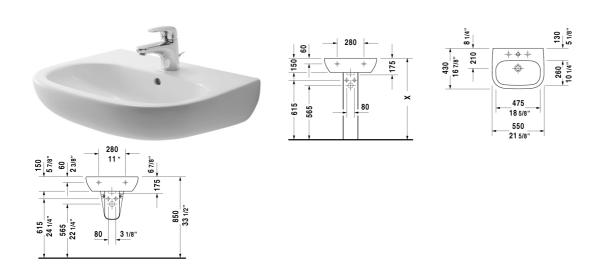

All drawings contain the necessary measurements which are subject to standard tolerances. They are stated in inch & mm and are non-binding. Exact measurements, in particular for customized installation scenarios, can only be taken from the finished ceramic piece.