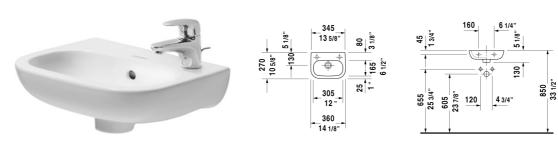

## **D-Code Handrinse basin** # 07053600002 / 07053600082 / 07053600092

|< 14 1/8" Inch >|

| Dimension              | Weight                                           | Order number                                                     |
|------------------------|--------------------------------------------------|------------------------------------------------------------------|
|                        |                                                  |                                                                  |
|                        |                                                  |                                                                  |
|                        |                                                  |                                                                  |
|                        |                                                  |                                                                  |
|                        |                                                  |                                                                  |
|                        |                                                  |                                                                  |
| 14 1/8" x 10 5/8" Inch | 12.1 lb                                          | 07053600002                                                      |
| 14 1/8" x 10 5/8" Inch | 12.1 lb                                          | 07053600082                                                      |
| 14 1/8" x 10 5/8" Inch | 12.1 lb                                          | 07053600092                                                      |
|                        |                                                  |                                                                  |
|                        |                                                  |                                                                  |
|                        |                                                  |                                                                  |
|                        |                                                  |                                                                  |
|                        |                                                  |                                                                  |
|                        | 14 1/8" x 10 5/8" Inch<br>14 1/8" x 10 5/8" Inch | 14 1/8" x 10 5/8" Inch 12.1 lb<br>14 1/8" x 10 5/8" Inch 12.1 lb |

All drawings contain the necessary measurements which are subject to standard tolerances. They are stated in inch & mm and are non-binding. Exact measurements, in particular for customized installation scenarios, can only be taken from the finished ceramic piece.