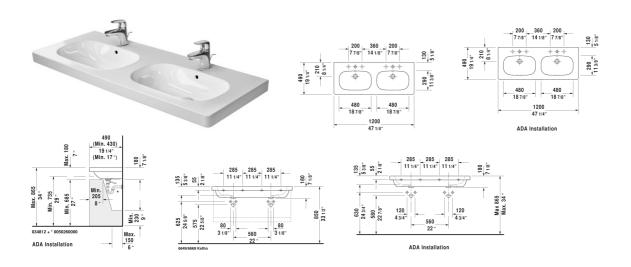

All drawings contain the necessary measurements which are subject to standard tolerances. They are stated in inch & mm and are non-binding. Exact measurements, in particular for customized installation scenarios, can only be taken from the finished ceramic piece.