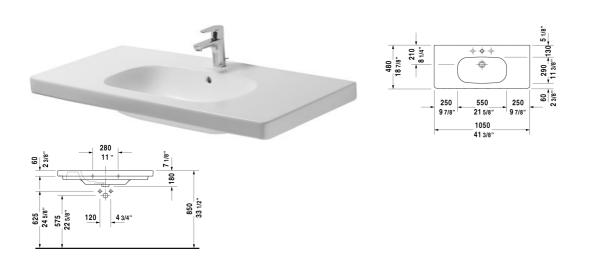

All drawings contain the necessary measurements which are subject to standard tolerances. They are stated in inch & mm and are non-binding. Exact measurements, in particular for customized installation scenarios, can only be taken from the finished ceramic piece.