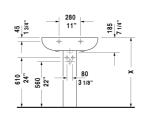

| Washbasin                                                                                                | Dimension                                       | Weight             | Order number |
|----------------------------------------------------------------------------------------------------------|-------------------------------------------------|--------------------|--------------|
| with overflow, with tap platform, wall-mour included, 27 5/8" Inch                                       | nted, hardware                                  |                    |              |
| Colors                                                                                                   |                                                 |                    |              |
| 00 White                                                                                                 |                                                 |                    |              |
| Variant                                                                                                  |                                                 |                    |              |
| •                                                                                                        | 27 5/8" x 21 1/4" Inch                          | 41.8 lb            | 0419700000   |
| •••                                                                                                      | 27 5/8" x 21 1/4" Inch                          | 41.8 lb            | 0419700030   |
| Infobox                                                                                                  |                                                 |                    |              |
| Washbasin is not ADA compliant in combina                                                                | tion with pedestal, siphon cover or metal cor   | rsole              |              |
| Sanitary ceramics with the special WonderG<br>time to come.<br>When ordering WonderGliss please add a "1 | iliss surface finish will remain clean and attr | active-looking for | a long       |
|                                                                                                          |                                                 |                    |              |
| Suitable products                                                                                        |                                                 |                    |              |
| Siphon cover for # 041970, 041960 and 04 3/4" Inch                                                       | 1955, 6 1/4" x 12 6 1/4" x 12 3/4" Inch         |                    | 086397       |
| 0/4 men                                                                                                  |                                                 |                    |              |

All drawings contain the necessary measurements which are subject to standard tolerances. They are stated in inch & mm and are non-binding. Exact measurements, in particular for customized installation scenarios, can only be taken from the finished ceramic piece.