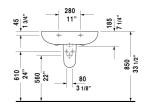

| Washbasin                                                                                                | Dimension                                       | Weight             | Order number |
|----------------------------------------------------------------------------------------------------------|-------------------------------------------------|--------------------|--------------|
| with overflow, with tap platform, wall-mour included, 27 5/8" Inch                                       | nted, hardware                                  |                    |              |
| Colors                                                                                                   |                                                 |                    |              |
| 00 White                                                                                                 |                                                 |                    |              |
| Variant                                                                                                  |                                                 |                    |              |
| •                                                                                                        | 27 5/8" x 21 1/4" Inch                          | 41.8 lb            | 0419700000   |
| •••                                                                                                      | 27 5/8" x 21 1/4" Inch                          | 41.8 lb            | 0419700030   |
| Infobox                                                                                                  |                                                 |                    |              |
| Washbasin is not ADA compliant in combina                                                                | tion with pedestal, siphon cover or metal cor   | rsole              |              |
| Sanitary ceramics with the special WonderG<br>time to come.<br>When ordering WonderGliss please add a "1 | iliss surface finish will remain clean and attr | active-looking for | a long       |
|                                                                                                          |                                                 |                    |              |
| Suitable products                                                                                        |                                                 |                    |              |
| Siphon cover for # 041970, 041960 and 04 3/4" Inch                                                       | 1955, 6 1/4" x 12 6 1/4" x 12 3/4" Inch         |                    | 086397       |
| 0/4 men                                                                                                  |                                                 |                    |              |

All drawings contain the necessary measurements which are subject to standard tolerances. They are stated in inch & mm and are non-binding. Exact measurements, in particular for customized installation scenarios, can only be taken from the finished ceramic piece.