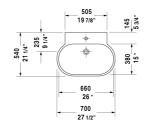

| Washbasin                                                                                                | Dimension                                       | Weight             | Order number |
|----------------------------------------------------------------------------------------------------------|-------------------------------------------------|--------------------|--------------|
| with overflow, with tap platform, wall-mour included, 27 5/8" Inch                                       | nted, hardware                                  |                    |              |
| Colors                                                                                                   |                                                 |                    |              |
| 00 White                                                                                                 |                                                 |                    |              |
| Variant                                                                                                  |                                                 |                    |              |
| •                                                                                                        | 27 5/8" x 21 1/4" Inch                          | 41.8 lb            | 0419700000   |
| •••                                                                                                      | 27 5/8" x 21 1/4" Inch                          | 41.8 lb            | 0419700030   |
| Infobox                                                                                                  |                                                 |                    |              |
| Washbasin is not ADA compliant in combina                                                                | tion with pedestal, siphon cover or metal cor   | rsole              |              |
| Sanitary ceramics with the special WonderG<br>time to come.<br>When ordering WonderGliss please add a "1 | iliss surface finish will remain clean and attr | active-looking for | a long       |
|                                                                                                          |                                                 |                    |              |
| Suitable products                                                                                        |                                                 |                    |              |
| Siphon cover for # 041970, 041960 and 04 3/4" Inch                                                       | 1955, 6 1/4" x 12 6 1/4" x 12 3/4" Inch         |                    | 086397       |
| 0/4 men                                                                                                  |                                                 |                    |              |

All drawings contain the necessary measurements which are subject to standard tolerances. They are stated in inch & mm and are non-binding. Exact measurements, in particular for customized installation scenarios, can only be taken from the finished ceramic piece.