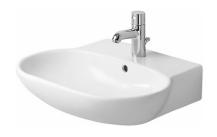

| Washbasin                                                                                                | Dimension                                       | Weight             | Order number |
|----------------------------------------------------------------------------------------------------------|-------------------------------------------------|--------------------|--------------|
| with overflow, with tap platform, wall-mour included, 27 5/8" Inch                                       | nted, hardware                                  |                    |              |
| Colors                                                                                                   |                                                 |                    |              |
| 00 White                                                                                                 |                                                 |                    |              |
| Variant                                                                                                  |                                                 |                    |              |
| •                                                                                                        | 27 5/8" x 21 1/4" Inch                          | 41.8 lb            | 0419700000   |
| •••                                                                                                      | 27 5/8" x 21 1/4" Inch                          | 41.8 lb            | 0419700030   |
| Infobox                                                                                                  |                                                 |                    |              |
| Washbasin is not ADA compliant in combina                                                                | tion with pedestal, siphon cover or metal cor   | rsole              |              |
| Sanitary ceramics with the special WonderG<br>time to come.<br>When ordering WonderGliss please add a "1 | iliss surface finish will remain clean and attr | active-looking for | a long       |
|                                                                                                          |                                                 |                    |              |
| Suitable products                                                                                        |                                                 |                    |              |
| Siphon cover for # 041970, 041960 and 04 3/4" Inch                                                       | 1955, 6 1/4" x 12 6 1/4" x 12 3/4" Inch         |                    | 086397       |
| 0/4 men                                                                                                  |                                                 |                    |              |