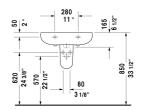

| Washbasin                                                                                                | Dimension                                    | Weight             | Order number |
|----------------------------------------------------------------------------------------------------------|----------------------------------------------|--------------------|--------------|
| with overflow, with tap platform, wall-moun included, 23 3/8" Inch                                       | ted, hardware                                |                    |              |
| Colors                                                                                                   |                                              |                    |              |
| 00 White                                                                                                 |                                              |                    |              |
| Variant                                                                                                  |                                              |                    |              |
| •                                                                                                        | 23 3/8" x 19 3/8" Inci                       | n 33 lb            | 0419600000   |
| •••                                                                                                      | 23 3/8" x 19 3/8" Incl                       | n 33 lb            | 0419600030   |
| Infobox                                                                                                  |                                              |                    |              |
| Washbasin is not ADA compliant in combinat                                                               | tion with pedestal, siphon cover or metal co | nsole              |              |
| Sanitary ceramics with the special WonderG<br>time to come.<br>When ordering WonderGliss please add a "1 |                                              | ractive-looking fo | r a long     |
|                                                                                                          |                                              |                    |              |
| Suitable products                                                                                        |                                              |                    |              |
| Siphon cover for # 041970, 041960 and 041<br>3/4" Inch                                                   | 1955, 6 1/4" x 12 6 1/4" x 12 3/4" Inch      |                    | 086397       |
|                                                                                                          |                                              |                    |              |

All drawings contain the necessary measurements which are subject to standard tolerances. They are stated in inch & mm and are non-binding. Exact measurements, in particular for customized installation scenarios, can only be taken from the finished ceramic piece.