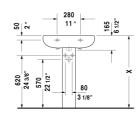

| Washbasin                                                                                                | Dimension                                    | Weight             | Order number |
|----------------------------------------------------------------------------------------------------------|----------------------------------------------|--------------------|--------------|
| with overflow, with tap platform, wall-moun included, 23 3/8" Inch                                       | ted, hardware                                |                    |              |
| Colors                                                                                                   |                                              |                    |              |
| 00 White                                                                                                 |                                              |                    |              |
| Variant                                                                                                  |                                              |                    |              |
| •                                                                                                        | 23 3/8" x 19 3/8" Inci                       | n 33 lb            | 0419600000   |
| •••                                                                                                      | 23 3/8" x 19 3/8" Incl                       | n 33 lb            | 0419600030   |
| Infobox                                                                                                  |                                              |                    |              |
| Washbasin is not ADA compliant in combinat                                                               | tion with pedestal, siphon cover or metal co | nsole              |              |
| Sanitary ceramics with the special WonderG<br>time to come.<br>When ordering WonderGliss please add a "1 |                                              | ractive-looking fo | r a long     |
|                                                                                                          |                                              |                    |              |
| Suitable products                                                                                        |                                              |                    |              |
| Siphon cover for # 041970, 041960 and 041<br>3/4" Inch                                                   | 1955, 6 1/4" x 12 6 1/4" x 12 3/4" Inch      |                    | 086397       |
|                                                                                                          |                                              |                    |              |

All drawings contain the necessary measurements which are subject to standard tolerances. They are stated in inch & mm and are non-binding. Exact measurements, in particular for customized installation scenarios, can only be taken from the finished ceramic piece.