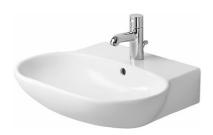

| Washbasin                                                                                                | Dimension                                    | Weight             | Order number |
|----------------------------------------------------------------------------------------------------------|----------------------------------------------|--------------------|--------------|
| with overflow, with tap platform, wall-moun included, 23 3/8" Inch                                       | ted, hardware                                |                    |              |
| Colors                                                                                                   |                                              |                    |              |
| 00 White                                                                                                 |                                              |                    |              |
| Variant                                                                                                  |                                              |                    |              |
| •                                                                                                        | 23 3/8" x 19 3/8" Inci                       | n 33 lb            | 0419600000   |
| •••                                                                                                      | 23 3/8" x 19 3/8" Incl                       | n 33 lb            | 0419600030   |
| Infobox                                                                                                  |                                              |                    |              |
| Washbasin is not ADA compliant in combinat                                                               | tion with pedestal, siphon cover or metal co | nsole              |              |
| Sanitary ceramics with the special WonderG<br>time to come.<br>When ordering WonderGliss please add a "1 |                                              | ractive-looking fo | r a long     |
|                                                                                                          |                                              |                    |              |
| Suitable products                                                                                        |                                              |                    |              |
| Siphon cover for # 041970, 041960 and 041<br>3/4" Inch                                                   | 1955, 6 1/4" x 12 6 1/4" x 12 3/4" Inch      |                    | 086397       |
|                                                                                                          |                                              |                    |              |