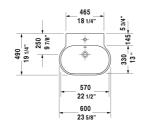

| Washbasin                                                                                                | Dimension                                    | Weight             | Order number |
|----------------------------------------------------------------------------------------------------------|----------------------------------------------|--------------------|--------------|
| with overflow, with tap platform, wall-moun included, 23 3/8" Inch                                       | ted, hardware                                |                    |              |
| Colors                                                                                                   |                                              |                    |              |
| 00 White                                                                                                 |                                              |                    |              |
| Variant                                                                                                  |                                              |                    |              |
| •                                                                                                        | 23 3/8" x 19 3/8" Inci                       | n 33 lb            | 0419600000   |
| •••                                                                                                      | 23 3/8" x 19 3/8" Incl                       | n 33 lb            | 0419600030   |
| Infobox                                                                                                  |                                              |                    |              |
| Washbasin is not ADA compliant in combinat                                                               | tion with pedestal, siphon cover or metal co | nsole              |              |
| Sanitary ceramics with the special WonderG<br>time to come.<br>When ordering WonderGliss please add a "1 |                                              | ractive-looking fo | r a long     |
|                                                                                                          |                                              |                    |              |
| Suitable products                                                                                        |                                              |                    |              |
| Siphon cover for # 041970, 041960 and 041<br>3/4" Inch                                                   | 1955, 6 1/4" x 12 6 1/4" x 12 3/4" Inch      |                    | 086397       |
|                                                                                                          |                                              |                    |              |

All drawings contain the necessary measurements which are subject to standard tolerances. They are stated in inch & mm and are non-binding. Exact measurements, in particular for customized installation scenarios, can only be taken from the finished ceramic piece.