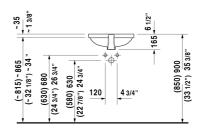

DURAVIT

| Vanity basin                                                                                                                                                                                                      | Dimension          | Weight | Order number |
|-------------------------------------------------------------------------------------------------------------------------------------------------------------------------------------------------------------------|--------------------|--------|--------------|
| undermount basin, with overflow, without tap platform,<br>hardware included, 16 7/8" Inch                                                                                                                         |                    |        |              |
| Colors                                                                                                                                                                                                            |                    |        |              |
| 00 White                                                                                                                                                                                                          |                    |        |              |
| Variant                                                                                                                                                                                                           |                    |        |              |
|                                                                                                                                                                                                                   | 16 7/8" x 11" Inch | 15 lb  | 0336430000   |
| Infobox                                                                                                                                                                                                           |                    |        |              |
| Measurements of undercounter models represent interior m                                                                                                                                                          | easurements        |        |              |
| Sanitary ceramics with the special WonderGliss surface finish will remain clean and attractive-looking for a long time to come. When ordering WonderGliss please add a "1" as eleventh digit to the model number. |                    |        |              |
|                                                                                                                                                                                                                   |                    |        |              |
| Hardware for stone countertops, (with the exception of # 046651)                                                                                                                                                  |                    | 0.4 lb | 005028       |
|                                                                                                                                                                                                                   |                    |        |              |
|                                                                                                                                                                                                                   |                    |        |              |

All drawings contain the necessary measurements which are subject to standard tolerances. They are stated in inch & mm and are non-binding. Exact measurements, in particular for customized installation scenarios, can only be taken from the finished ceramic piece.