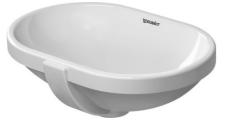

DURAVIT

| Vanity basin                                                                                                                                                                                                      | Dimension          | Weight | Order number |
|-------------------------------------------------------------------------------------------------------------------------------------------------------------------------------------------------------------------|--------------------|--------|--------------|
| undermount basin, with overflow, without tap platform,<br>hardware included, 16 7/8" Inch                                                                                                                         |                    |        |              |
| Colors                                                                                                                                                                                                            |                    |        |              |
| 00 White                                                                                                                                                                                                          |                    |        |              |
| Variant                                                                                                                                                                                                           |                    |        |              |
|                                                                                                                                                                                                                   | 16 7/8" x 11" Inch | 15 lb  | 0336430000   |
| Infobox                                                                                                                                                                                                           |                    |        |              |
| Measurements of undercounter models represent interior m                                                                                                                                                          | easurements        |        |              |
| Sanitary ceramics with the special WonderGliss surface finish will remain clean and attractive-looking for a long time to come. When ordering WonderGliss please add a "1" as eleventh digit to the model number. |                    |        |              |
|                                                                                                                                                                                                                   |                    |        |              |
| Hardware for stone countertops, (with the exception of # 046651)                                                                                                                                                  |                    | 0.4 lb | 005028       |
|                                                                                                                                                                                                                   |                    |        |              |
|                                                                                                                                                                                                                   |                    |        |              |