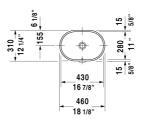

DURAVIT

| Vanity basin                                                                                                                                                                                                      | Dimension          | Weight | Order number |
|-------------------------------------------------------------------------------------------------------------------------------------------------------------------------------------------------------------------|--------------------|--------|--------------|
| undermount basin, with overflow, without tap platform,<br>hardware included, 16 7/8" Inch                                                                                                                         |                    |        |              |
| Colors                                                                                                                                                                                                            |                    |        |              |
| 00 White                                                                                                                                                                                                          |                    |        |              |
| Variant                                                                                                                                                                                                           |                    |        |              |
|                                                                                                                                                                                                                   | 16 7/8" x 11" Inch | 15 lb  | 0336430000   |
| Infobox                                                                                                                                                                                                           |                    |        |              |
| Measurements of undercounter models represent interior m                                                                                                                                                          | easurements        |        |              |
| Sanitary ceramics with the special WonderGliss surface finish will remain clean and attractive-looking for a long time to come. When ordering WonderGliss please add a "1" as eleventh digit to the model number. |                    |        |              |
|                                                                                                                                                                                                                   |                    |        |              |
| Hardware for stone countertops, (with the exception of # 046651)                                                                                                                                                  |                    | 0.4 lb | 005028       |
|                                                                                                                                                                                                                   |                    |        |              |
|                                                                                                                                                                                                                   |                    |        |              |

All drawings contain the necessary measurements which are subject to standard tolerances. They are stated in inch & mm and are non-binding. Exact measurements, in particular for customized installation scenarios, can only be taken from the finished ceramic piece.