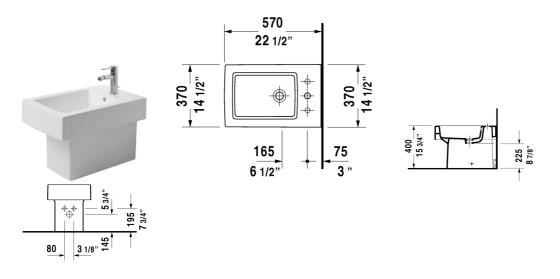

All drawings contain the necessary measurements which are subject to standard tolerances. They are stated in inch & mm and are non-binding. Exact measurements, in particular for customized installation scenarios, can only be taken from the finished ceramic piece.