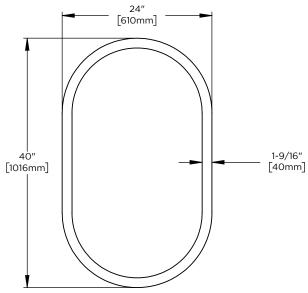

## Dimensions

Width: 24" Height: 40"

| Model Number Key |            |       |        |                 |                |
|------------------|------------|-------|--------|-----------------|----------------|
| PRODUCT LINE     | CATEGORY   | WIDTH | HEIGHT | STYLE           | FINISH OPTIONS |
| C = Craft Series | M = Mirror | 24"   | 40"    | P = Pill Shaped | (See above)    |