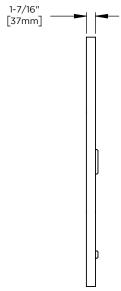

## Dimensions

Width: 24" Height: 40"

| Model Number Key |            |       |        |                 |                |
|------------------|------------|-------|--------|-----------------|----------------|
| PRODUCT LINE     | CATEGORY   | WIDTH | HEIGHT | STYLE           | FINISH OPTIONS |
| C = Craft Series | M = Mirror | 24"   | 40"    | P = Pill Shaped | (See above)    |