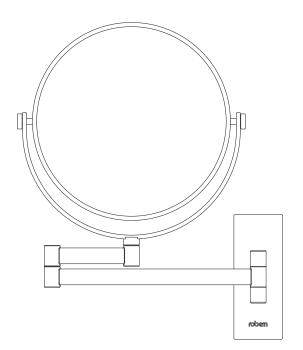

## Features

- Wall-mounted design, two-point extension for effortless adjustability
- 1x / 7x magnification to help with those up-close details
- Mirror rotates 180° to allow for preferred placement
- Framed, for a bold look
- Durable chrome finish