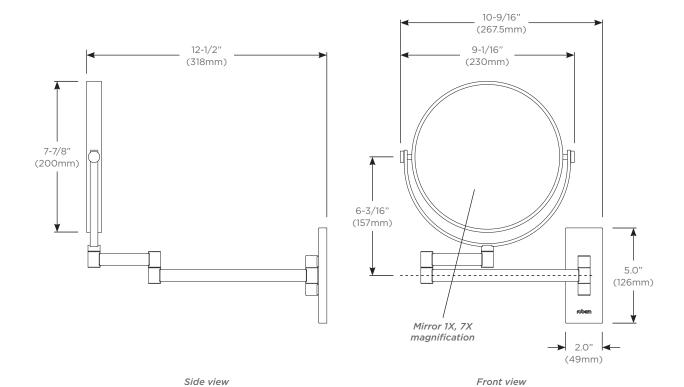

## Features

- Wall-mounted design, two-point extension for effortless adjustability
- 1x / 7x magnification to help with those up-close details
- Mirror rotates 180° to allow for preferred placement
- Framed, for a bold look
- Durable chrome finish