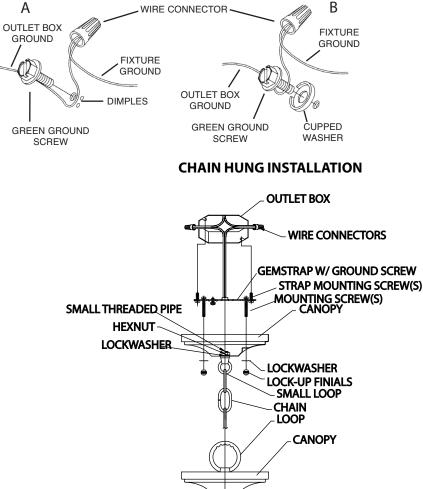

## CHAIN HUNG INSTALLATION

- 1) Insert recommended bulbs. (Not Supplied).
- 2) Thread the top of the threaded pipe (end with one hexnut) into the bottom of the coupling in the socket cluster.
- 3) Raise the glass, and pass hole over the threaded pipe. Rest the inside of the glass up against the bottom of the cover on the threaded pipe.
- 4) Slip the trim over the protruding pipe at the bottom of the glass.
  5) Thread the hexnut onto the pipe to secure the glass into place. DO NOT OVER TIGHTEN
- 6) Thread the finial onto the pipe. DO NOT OVER TIGHTEN.
- 7) Thread small threaded pipe into end of second loop. Pass threaded pipe on loop up through hole in canopy.
- 8) Thread lockwasher onto end of threaded pipe protruding from inside canopy.
- 9 Thread hexnut onto threaded pipe protruding from inside canopy.
- 10) Attach one end of chain to loop on top of fixture. Attach other end of chain to small loop on canopy.
- 11) Weave electrical wire and ground wire through chain links no more than 3 inches apart.
- 12) Find the appropriate threaded holes on mounting strap that align with hole distance in canopy. Thread mounting screws into threaded holes starting from outlet box side.
- 13) Attach mounting strap to outlet box with strap mounting screws. Mounting strap can be adjusted to suit position of fixture.
- 14) Grounding instructions: (See Illus. A or B).
  - A) On fixtures where mounting strap is provided with a hole and two raised dimples. Wrap ground wire from outlet box around green ground screw, and thread into hole.
  - B) On fixtures where a cupped washer is provided. Attach ground wire from outlet box under cupped washer and green ground screw, and thread into mounting strap.

If fixture is provided with ground wire. Connect fixture ground wire to outlet box ground wire with wire connector. (Not provided.) After following the above steps. Never connect ground wire to black or white power supply wires.

- Push fixture to ceiling, carefully passing mounting screws through holes in canopy.
- 17) Thread lock-up knobs onto mounting screws. Tighten knobs to secure fixture to ceiling.