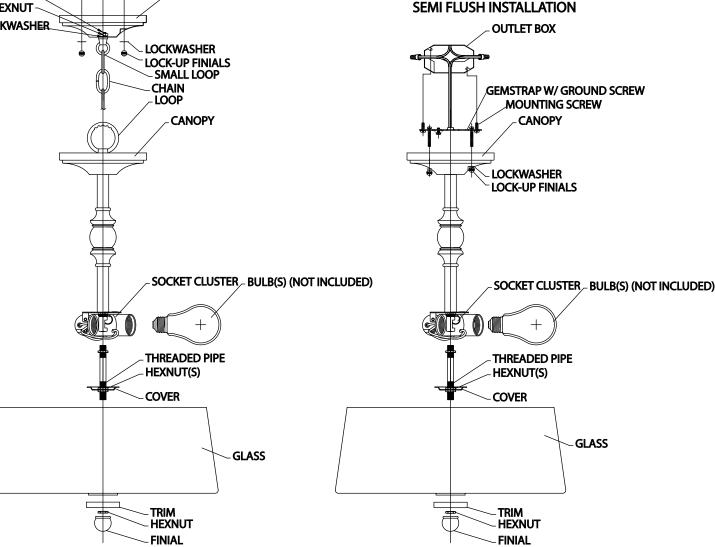

## CHAIN HUNG INSTALLATION

- 1) Insert recommended bulbs. (Not Supplied).
- 2) Thread the top of the threaded pipe (end with one hexnut) into the bottom of the coupling in the socket cluster.
- 3) Raise the glass, and pass hole over the threaded pipe. Rest the inside of the glass up against the bottom of the cover on the threaded pipe.
- 4) Slip the trim over the protruding pipe at the bottom of the glass.
  5) Thread the hexnut onto the pipe to secure the glass into place. DO NOT OVER TIGHTEN
- 6) Thread the finial onto the pipe. DO NOT OVER TIGHTEN.
- 7) Thread small threaded pipe into end of second loop. Pass threaded pipe on loop up through hole in canopy.
- 8) Thread lockwasher onto end of threaded pipe protruding from inside canopy.
- 9 Thread hexnut onto threaded pipe protruding from inside canopy.
- 10) Attach one end of chain to loop on top of fixture. Attach other end of chain to small loop on canopy.
- 11) Weave electrical wire and ground wire through chain links no more than 3 inches apart.
- 12) Find the appropriate threaded holes on mounting strap that align with hole distance in canopy. Thread mounting screws into threaded holes starting from outlet box side.
- 13) Attach mounting strap to outlet box with strap mounting screws. Mounting strap can be adjusted to suit position of fixture.
- 14) Grounding instructions: (See Illus. A or B).
  - A) On fixtures where mounting strap is provided with a hole and two raised dimples. Wrap ground wire from outlet box around green ground screw, and thread into hole.
  - B) On fixtures where a cupped washer is provided. Attach ground wire from outlet box under cupped washer and green ground screw, and thread into mounting strap.

- Push fixture to ceiling, carefully passing mounting screws through holes in canopy.
- 17) Thread lock-up knobs onto mounting screws. Tighten knobs to secure fixture to ceiling.

## SEMI-FLUSH INSTALLATION

- 1) Follow steps 1-6 from "Chain Hung Installation".
- 2) Follow steps 12-17 from "Chain Hung Installation".