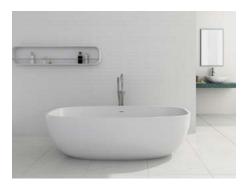

# **Giorgio**Solid Surface Bathtub

**#4111 | 67" L x 27 1/2" W x 21 1/4" H** 280 lbs, 100 gallons

Cheviot Products' solid surface bathtubs are handformed, using the latest generation of composite resin materials. Warm to the touch and possessing superior insulation properties, these bathtubs are ideal for those who prefer a long, hot soak. Inherently harder and stronger than acrylic, solid surface bathtubs are also impervious to creaking and flexing. Polished by hand to a glossy sheen, the material is stain resistant and easy to clean and maintain.