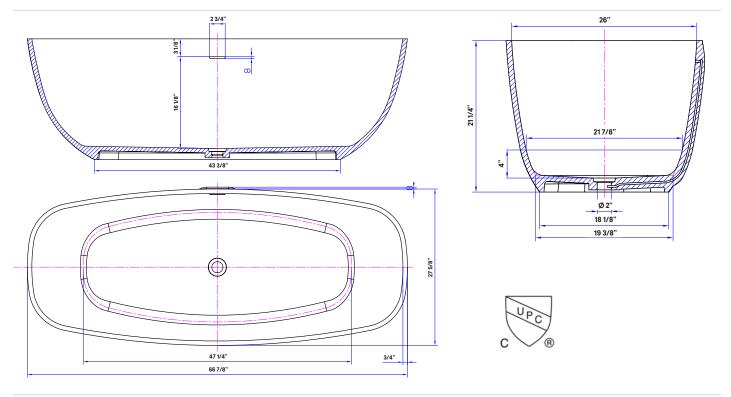

# **Giorgio**Solid Surface Bathtub

**#4111 | 67" L x 27 1/2" W x 21 1/4" H** 280 lbs, 100 gallons

Cheviot Products' solid surface bathtubs are handformed, using the latest generation of composite resin materials. Warm to the touch and possessing superior insulation properties, these bathtubs are ideal for those who prefer a long, hot soak. Inherently harder and stronger than acrylic, solid surface bathtubs are also impervious to creaking and flexing. Polished by hand to a glossy sheen, the material is stain resistant and easy to clean and maintain.

#### Note

Rough-in dimensions may vary +/1/2" and are subject to change.
No responsibility is assumed by
Cheviot Products Inc.
One Year Limited
Warranty against
manufacturer's defects.