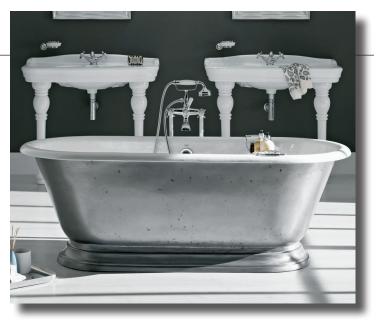

## 2163 SANDRINGHAM Bath Master Collection

Cheviot Products' cast iron bathtubs are handmade in Europe with the finest materials. Fired with a thick coating of AA grade titanium-based enamel for unparalleled hardness and non-porosity, the extremely durable surface is easy to clean and resistant to stains, bacteria, and other microbes. Cast iron also keeps your bath warm for the longest possible time.

## 70 1/8" x 31 1/2" Wide x 23" Tall 401 lbs, 63 gallons, 240 litres Metallic Finish: Burnished Cast Iron