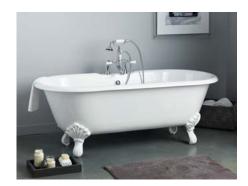

Tel: 604-464-8966 Fax: 604-464-8993

Toll Free: 1-800-444-5969 Toll Free Fax: 1-800-211-2555 help@cheviotproducts.com cheviotproducts.com

#2170 Shown

# **Regal** Cast Iron Bath With Shaughnessy Feet

**#2181 | 70"L x 32"W x 26"H** 302 lbs, 63 gallons

Cheviot Products' cast iron bathtubs are handmade in Europe with the finest materials. Fired with a thick coating of AA grade titanium-based enamel for unparalleled hardness and nonporosity, the extremely durable surface is easy to clean and resistant to stains, bacteria and other microbes. Cast iron also keeps your bath warm for the longest possible time.