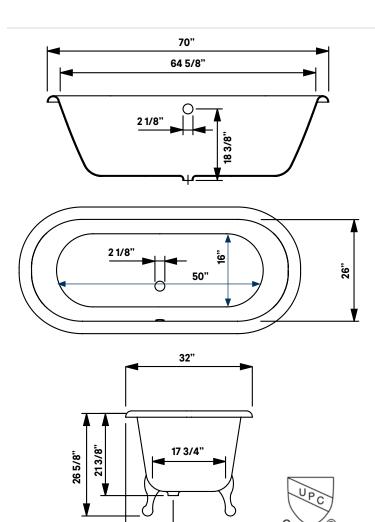

# **Regal** Cast Iron Bath With Shaughnessy Feet

**#2181 | 70"L x 32"W x 26"H** 302 lbs, 63 gallons

Cheviot Products' cast iron bathtubs are handmade in Europe with the finest materials. Fired with a thick coating of AA grade titanium-based enamel for unparalleled hardness and nonporosity, the extremely durable surface is easy to clean and resistant to stains, bacteria and other microbes. Cast iron also keeps your bath warm for the longest possible time.

#### Note

Rough-in dimensions may vary +/1/2" and are subject to change.
No responsibility is assumed by
Cheviot Products Inc.
One Year Limited
Warranty against
manufacturer's defects.