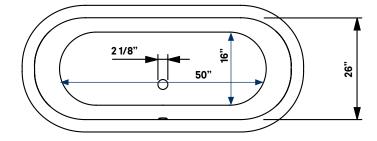

# Cast Iron Bath

**#2174 | 70"L x 32"W x 26"H** 302 lbs, 63 gallons

Cheviot Products' cast iron bathtubs are handmade in Europe with the finest materials. Fired with a thick coating of AA grade titanium-based enamel for unparalleled hardness and nonporosity, the extremely durable surface is easy to clean and resistant to stains, bacteria and other microbes. Cast iron also keeps your bath warm for the longest possible time.