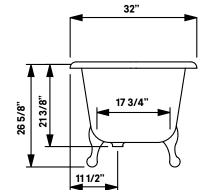

# Cast Iron Bath

**#2174 | 70"L x 32"W x 26"H** 302 lbs, 63 gallons

Cheviot Products' cast iron bathtubs are handmade in Europe with the finest materials. Fired with a thick coating of AA grade titanium-based enamel for unparalleled hardness and nonporosity, the extremely durable surface is easy to clean and resistant to stains, bacteria and other microbes. Cast iron also keeps your bath warm for the longest possible time.