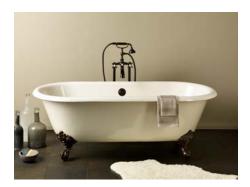

200 - 1594 Kebet Way Port Coquitlam, BC Canada V3C 5M5 Tel: 604-464-8966 Fax: 604-464-8993

Toll Free: 1-800-444-5969
Toll Free Fax: 1-800-211-2555

help@cheviotproducts.com cheviotproducts.com

#2111 Shown

# Cast Iron Bath

**#2174 | 70"L x 32"W x 26"H** 302 lbs, 63 gallons

Cheviot Products' cast iron bathtubs are handmade in Europe with the finest materials. Fired with a thick coating of AA grade titanium-based enamel for unparalleled hardness and nonporosity, the extremely durable surface is easy to clean and resistant to stains, bacteria and other microbes. Cast iron also keeps your bath warm for the longest possible time.