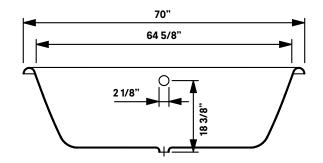

# Cast Iron Bath

**#2174 | 70"L x 32"W x 26"H** 302 lbs, 63 gallons

Cheviot Products' cast iron bathtubs are handmade in Europe with the finest materials. Fired with a thick coating of AA grade titanium-based enamel for unparalleled hardness and nonporosity, the extremely durable surface is easy to clean and resistant to stains, bacteria and other microbes. Cast iron also keeps your bath warm for the longest possible time.