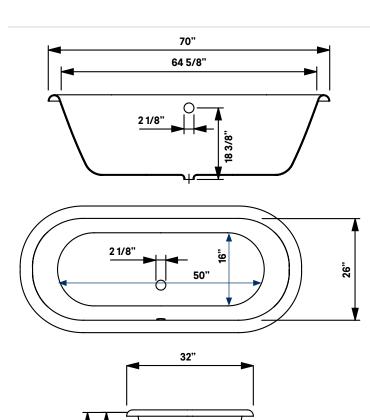

## Cast Iron Bath

**#2175 | 70"L x 32"W x 26"H** 302 lbs, 63 gallons

Cheviot Products' cast iron bathtubs are handmade in Europe with the finest materials. Fired with a thick coating of AA grade titanium-based enamel for unparalleled hardness and nonporosity, the extremely durable surface is easy to clean and resistant to stains, bacteria and other microbes. Cast iron also keeps your bath warm for the longest possible time.

#### Note

Rough-in dimensions may vary +/1/2" and are subject to change.
No responsibility is assumed by
Cheviot Products Inc.
One Year Limited
Warranty against
manufacturer's defects.

17 3/4"

11 1/2"

26 5/8"