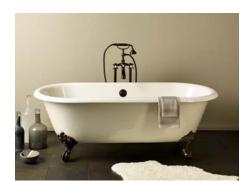

## Cast Iron Bath

**#2175 | 70"L x 32"W x 26"H** 302 lbs, 63 gallons

Cheviot Products' cast iron bathtubs are handmade in Europe with the finest materials. Fired with a thick coating of AA grade titanium-based enamel for unparalleled hardness and nonporosity, the extremely durable surface is easy to clean and resistant to stains, bacteria and other microbes. Cast iron also keeps your bath warm for the longest possible time.