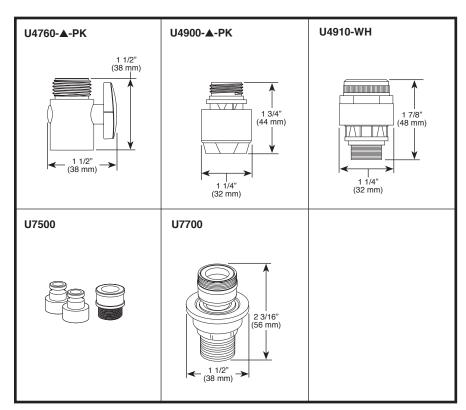

## ADAPTERS, VACUUM BREAKERS, AND VOLUME CONTROL

## **STANDARD SPECIFICATIONS:**

- Brass construction:U7500, U7700, U4760.
- Brass shield: U4900
- Quick connect: U7500, U7700.
- Atmospheric design: U4900, U4910.
- Trickle feature: U4760.
- 15/16"-27 male and 55/64"-27 female threads: U7700.