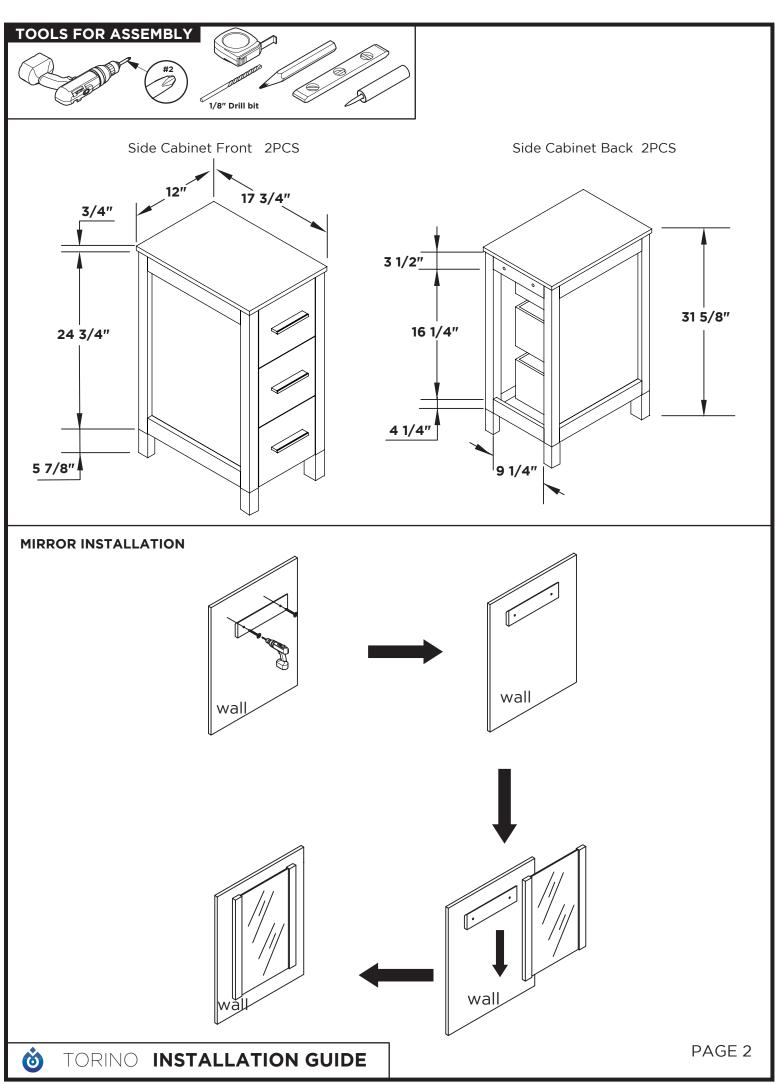

33 3/4"

18 1/8"

5 7/8"

29 3/4"

Vanity Back

**INSTALLATION GUIDE** 

Install leg

TORINO INSTALLATION GUIDE