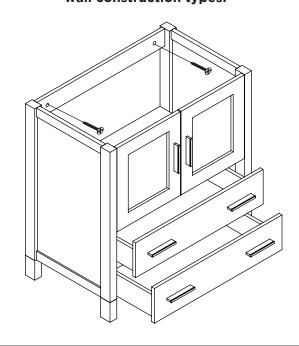

PAGE 3

3 Install cabinet

IMPORTANT: Consult an expert for the proper screws/bolts to use when attaching to various wall constructions.

Screws provided do not attach to all wall construction types.

FILCONE