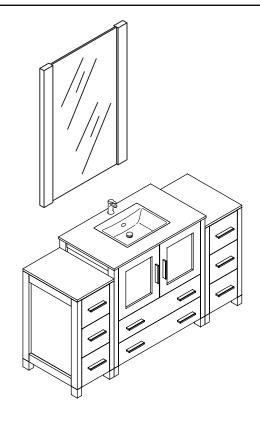

33 3/4"

18 1/8"

5 7/8"

29 3/4"



Vanity Back

**INSTALLATION GUIDE** 







Install leg





TORINO INSTALLATION GUIDE

PAGE 3



3 Install cabinet

IMPORTANT: Consult an expert for the proper screws/bolts to use when attaching to various wall constructions.

Screws provided do not attach to all wall construction types.



FILCONE

- **5** Remove side cabinet drawer
- 6 Install side cabinet



7 Install side cabinet top panel

Install top panel



**Ö** TORING

TORINO INSTALLATION GUIDE



## P-TRAP AND POP-UP INSTALLATION INSTRUCTIONS



OR

## **POP-UP INSTALLATION**

## FOR SINKS WITHOUT OVERFLOW



## FOR SINKS WITH OVERFLOW



PAGE 6



TORINO INSTALLATION GUIDE