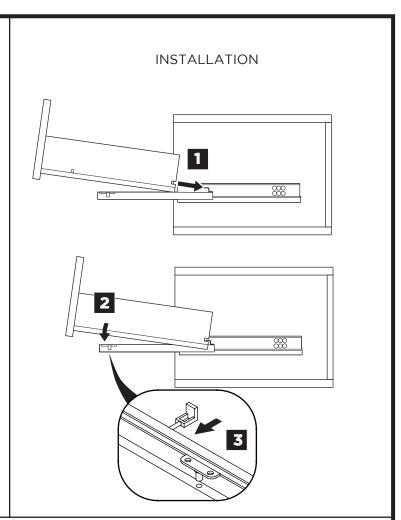

- **5** Remove side cabinet drawer
- 6 Install side cabinet

7 Install side cabinet top panel

Install top panel

**Ö** TORING

TORINO INSTALLATION GUIDE