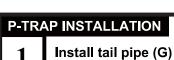

33 3/4"

18 1/8"

5 7/8"

29 3/4"



Vanity Back

**INSTALLATION GUIDE** 







Install leg





TORINO INSTALLATION GUIDE

PAGE 3



3 Install cabinet

IMPORTANT: Consult an expert for the proper screws/bolts to use when attaching to various wall constructions.

Screws provided do not attach to all wall construction types.



FILCONE

- **5** Remove side cabinet drawer
- 6 Install side cabinet



7 Install side cabinet top panel

Install top panel



**Ö** TORING

TORINO INSTALLATION GUIDE



## P-TRAP AND POP-UP INSTALLATION INSTRUCTIONS



OR

## **POP-UP INSTALLATION**

## FOR SINKS WITHOUT OVERFLOW



## FOR SINKS WITH OVERFLOW



PAGE 6



TORINO INSTALLATION GUIDE