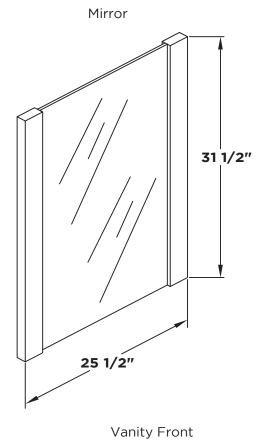

33 3/4"

18 1/8"

5 7/8"

29 3/4"



Vanity Back

**INSTALLATION GUIDE** 







Install leg





TORINO INSTALLATION GUIDE

PAGE 3



3 Install cabinet

IMPORTANT: Consult an expert for the proper screws/bolts to use when attaching to various wall constructions.

Screws provided do not attach to all wall construction types.



FILCONE

- **5** Remove side cabinet drawer
- 6 Install side cabinet



7 Install side cabinet top panel

Install top panel



**Ö** TORING

TORINO INSTALLATION GUIDE



## P-TRAP AND POP-UP INSTALLATION INSTRUCTIONS



OR

## **POP-UP INSTALLATION**

## FOR SINKS WITHOUT OVERFLOW



## FOR SINKS WITH OVERFLOW



PAGE 6



TORINO INSTALLATION GUIDE