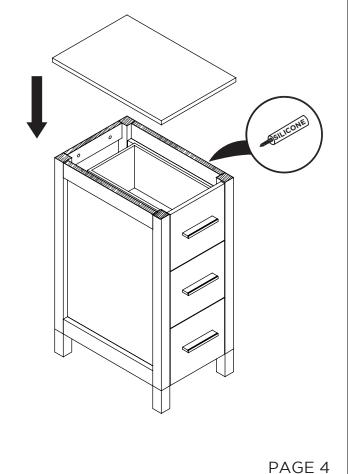

33 3/4"

18 1/8"

5 7/8"

29 3/4"



Vanity Back

**INSTALLATION GUIDE** 







Install leg





TORINO INSTALLATION GUIDE

PAGE 3



3 Install cabinet

IMPORTANT: Consult an expert for the proper screws/bolts to use when attaching to various wall constructions.

Screws provided do not attach to all wall construction types.



FILCONE

- **5** Remove side cabinet drawer
- 6 Install side cabinet



7 Install side cabinet top panel

Install top panel



**Ö** TORING

TORINO INSTALLATION GUIDE



## P-TRAP AND POP-UP INSTALLATION INSTRUCTIONS



OR

## **POP-UP INSTALLATION**

## FOR SINKS WITHOUT OVERFLOW



## FOR SINKS WITH OVERFLOW



PAGE 6



TORINO INSTALLATION GUIDE