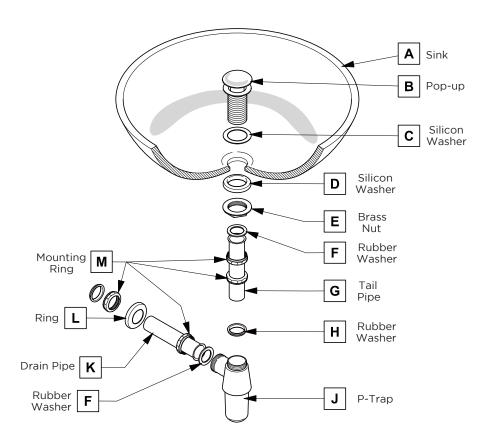

33 3/4"

18 1/8"

5 7/8"

29 3/4"



Vanity Back

**INSTALLATION GUIDE** 







Install leg





TORINO INSTALLATION GUIDE

PAGE 3



3 Install cabinet

IMPORTANT: Consult an expert for the proper screws/bolts to use when attaching to various wall constructions.

Screws provided do not attach to all wall construction types.



FILCONE

- **5** Remove side cabinet drawer
- 6 Install side cabinet



7 Install side cabinet top panel

Install top panel



**Ö** TORING

TORINO INSTALLATION GUIDE



## P-TRAP AND POP-UP INSTALLATION INSTRUCTIONS



OR

## **POP-UP INSTALLATION**

## FOR SINKS WITHOUT OVERFLOW



## FOR SINKS WITH OVERFLOW



PAGE 6



TORINO INSTALLATION GUIDE