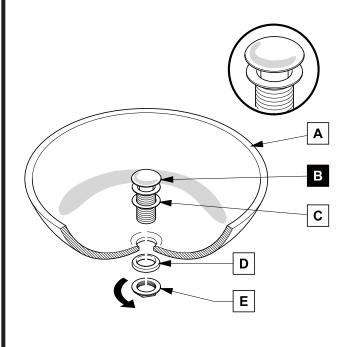

33 3/4"

18 1/8"

5 7/8"

29 3/4"



Vanity Back

**INSTALLATION GUIDE** 







Install leg





TORINO INSTALLATION GUIDE

PAGE 3



3 Install cabinet

IMPORTANT: Consult an expert for the proper screws/bolts to use when attaching to various wall constructions.

Screws provided do not attach to all wall construction types.



FILCONE

- **5** Remove side cabinet drawer
- 6 Install side cabinet



7 Install side cabinet top panel

Install top panel



**Ö** TORING

TORINO INSTALLATION GUIDE



## P-TRAP AND POP-UP INSTALLATION INSTRUCTIONS



OR

## **POP-UP INSTALLATION**

## FOR SINKS WITHOUT OVERFLOW



## FOR SINKS WITH OVERFLOW



PAGE 6



TORINO INSTALLATION GUIDE