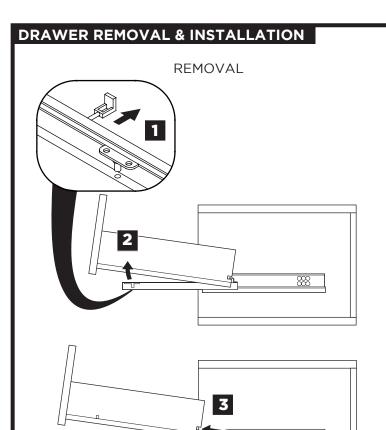

- **5** Remove side cabinet drawer
- 6 Install side cabinet

7 Install side cabinet top panel

Install top panel

**Ö** TORING

TORINO INSTALLATION GUIDE