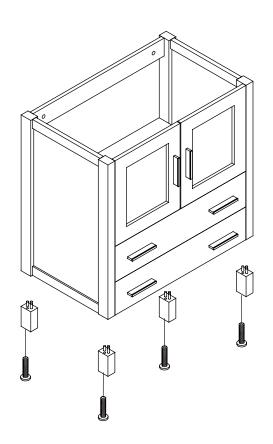

PAGE 3

3 Install cabinet

IMPORTANT: Consult an expert for the proper screws/bolts to use when attaching to various wall constructions.

Screws provided do not attach to all wall construction types.

FILCONE