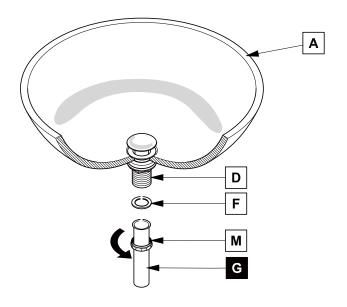

33 3/4"

18 1/8"

5 7/8"

29 3/4"



Vanity Back

**INSTALLATION GUIDE** 







Install leg





TORINO INSTALLATION GUIDE

PAGE 3



3 Install cabinet

IMPORTANT: Consult an expert for the proper screws/bolts to use when attaching to various wall constructions.

Screws provided do not attach to all wall construction types.



FILCONE

- **5** Remove side cabinet drawer
- 6 Install side cabinet



7 Install side cabinet top panel

Install top panel



**Ö** TORING

TORINO INSTALLATION GUIDE



## P-TRAP AND POP-UP INSTALLATION INSTRUCTIONS



OR

## **POP-UP INSTALLATION**

## FOR SINKS WITHOUT OVERFLOW



## FOR SINKS WITH OVERFLOW



PAGE 6



TORINO INSTALLATION GUIDE