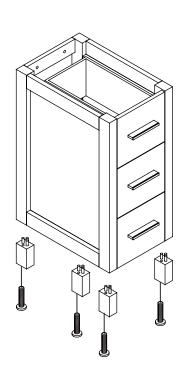

33 3/4"

18 1/8"

5 7/8"

29 3/4"

Vanity Back

**INSTALLATION GUIDE** 

Install leg

TORINO INSTALLATION GUIDE