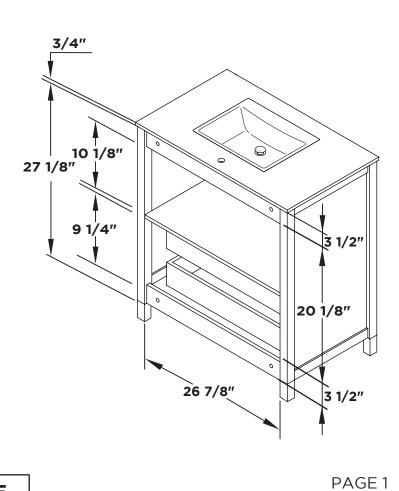

33 3/4"

18 1/8"

5 7/8"

29 3/4"



Vanity Back

**INSTALLATION GUIDE** 







Install leg





TORINO INSTALLATION GUIDE

PAGE 3



3 Install cabinet

IMPORTANT: Consult an expert for the proper screws/bolts to use when attaching to various wall constructions.

Screws provided do not attach to all wall construction types.



FILCONE

- **5** Remove side cabinet drawer
- 6 Install side cabinet



7 Install side cabinet top panel

Install top panel



**Ö** TORING

TORINO INSTALLATION GUIDE



## P-TRAP AND POP-UP INSTALLATION INSTRUCTIONS



OR

## **POP-UP INSTALLATION**

## FOR SINKS WITHOUT OVERFLOW



## FOR SINKS WITH OVERFLOW



PAGE 6



TORINO INSTALLATION GUIDE