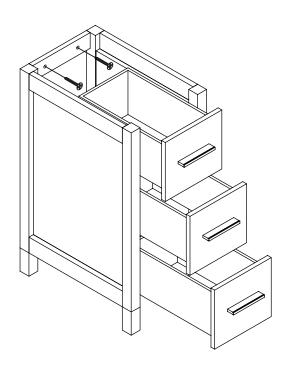

- **5** Remove side cabinet drawer
- 6 Install side cabinet

7 Install side cabinet top panel

Install top panel

**Ö** TORING

TORINO INSTALLATION GUIDE