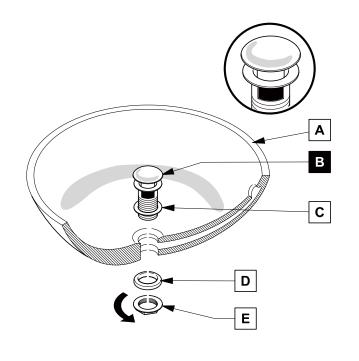

## **POP-UP INSTALLATION**

## FOR SINKS WITH OVERFLOW

PAGE 6

TORINO INSTALLATION GUIDE