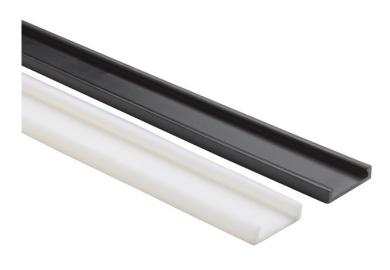

## FIXTURE ATTRIBUTES

| Housing                      |                              |
|------------------------------|------------------------------|
| Primary Material             | Plastic                      |
| Product/Ordering Information |                              |
| SKU                          | 12330WH                      |
| Finish                       | White Material (Not Painted) |
| Style                        | Other                        |
| UPC                          | 783927314305                 |
| Finish Options               |                              |

White Material (Not Painted)