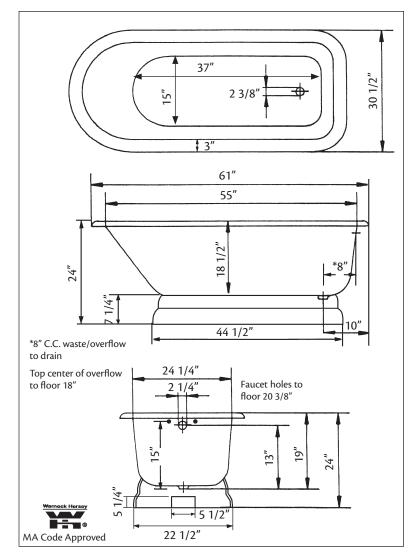

61" x 30" Wide x 24" Tall 345 lbs, 53 gallons, 200 litres Colours: White, Custom Colour Exterior

## **Related Products:**

3107 Tub Filler with Hand Shower

3100 Tub Filler

35576 Offset Water Supply Lines

2222 Waste & Overflow

**Note:** Rough-in dimensions may vary +/- 1/2" and are subject to change. No responsibility is assumed by Cheviot Products Inc. One Year Limited Warranty against manufacturer's defects.