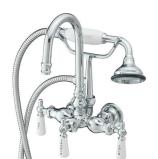

## **Related Products:**

3107 Tub Filler with Hand Shower

3100 Tub Filler

35576 Offset Water Supply Lines

2222 Waste & Overflow

**Note:** Rough-in dimensions may vary +/- 1/2" and are subject to change. No responsibility is assumed by Cheviot Products Inc. One Year Limited Warranty against manufacturer's defects.