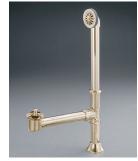

## **Related Products:**

3107 Tub Filler with Hand Shower

3100 Tub Filler

35576 Offset Water Supply Lines

2222 Waste & Overflow

**Note:** Rough-in dimensions may vary +/- 1/2" and are subject to change. No responsibility is assumed by Cheviot Products Inc. One Year Limited Warranty against manufacturer's defects.