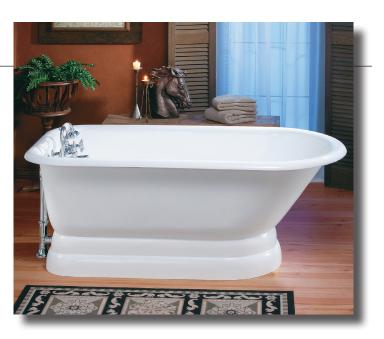

## 2116 TRADITIONAL Cast Iron Bath with faucet holes on tub wall

Cheviot Products' cast iron bathtubs are handmade in Europe with the finest materials. Fired with a thick coating of AA grade titaniumbased enamel for unparalleled hardness and nonporosity, the extremely durable surface is easy to clean and resistant to stains, bacteria, and other microbes. Cast iron also keeps your bath warm for the longest possible time.

61" x 30" Wide x 24" Tall 345 lbs, 53 gallons, 200 litres Colours: White, Custom Colour Exterior