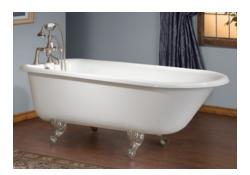

#2107 Shown

## Traditional Cast Iron Bath

**#2107 | 68"L x 30"W x 24"H** 310 lbs, 59.5 Gallons

Cheviot Products' cast iron bathtubs are handmade in Europe with the finest materials. Fired with a thick coating of AA grade titanium-based enamel for unparalleled hardness and nonporosity, the extremely durable surface is easy to clean and resistant to stains, bacteria and other microbes. Cast iron also keeps your bath warm for the longest possible time.