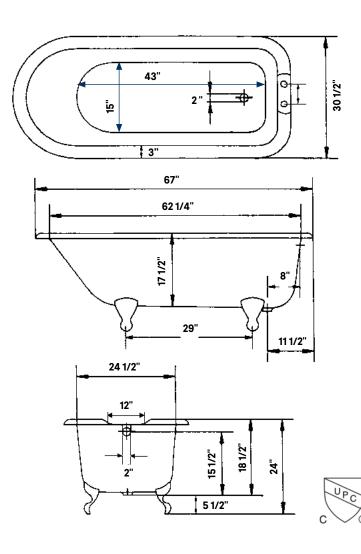

## Traditional Cast Iron Bath

**#2107 | 68"L x 30"W x 24"H** 310 lbs, 59.5 Gallons

Cheviot Products' cast iron bathtubs are handmade in Europe with the finest materials. Fired with a thick coating of AA grade titanium-based enamel for unparalleled hardness and nonporosity, the extremely durable surface is easy to clean and resistant to stains, bacteria and other microbes. Cast iron also keeps your bath warm for the longest possible time.

#### Note

Rough-in dimensions may vary +/-1/2" and are subject to change. No responsibility is assumed by Cheviot Products Inc. One Year Limited Warranty against manufacturer's defects.