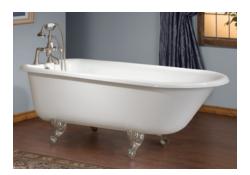

#2107 Shown

# Traditional Cast Iron Bath

**#2092 | 54"L x 30"W x 24"H** 230lbs, 46 Gallons

Cheviot Products' cast iron bathtubs are handmade in Europe with the finest materials. Fired with a thick coating of AA grade titanium-based enamel for unparalleled hardness and nonporosity, the extremely durable surface is easy to clean and resistant to stains, bacteria and other microbes. Cast iron also keeps your bath warm for the longest possible time.