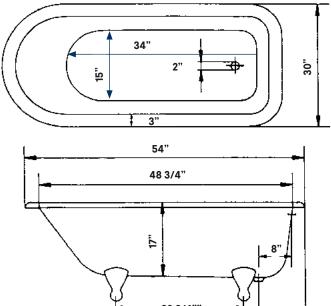

# Traditional Cast Iron Bath

**#2092 | 54"L x 30"W x 24"H** 230lbs, 46 Gallons

Cheviot Products' cast iron bathtubs are handmade in Europe with the finest materials. Fired with a thick coating of AA grade titanium-based enamel for unparalleled hardness and nonporosity, the extremely durable surface is easy to clean and resistant to stains, bacteria and other microbes. Cast iron also keeps your bath warm for the longest possible time.

### **Rim Configuration** 3 3/8" c.c. Holes in Wall of Tub

### Note

Rough-in dimensions may vary +/-1/2" and are subject to change. No responsibility is assumed by Cheviot Products Inc. One Year Limited Warranty against manufacturer's defects.

C C C