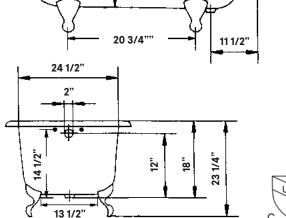

# Traditional Cast Iron Bath

**#2092 | 54"L x 30"W x 24"H** 230lbs, 46 Gallons

Cheviot Products' cast iron bathtubs are handmade in Europe with the finest materials. Fired with a thick coating of AA grade titanium-based enamel for unparalleled hardness and nonporosity, the extremely durable surface is easy to clean and resistant to stains, bacteria and other microbes. Cast iron also keeps your bath warm for the longest possible time.

### **Rim Configuration** 3 3/8" c.c. Holes in Wall of Tub

### Note

Rough-in dimensions may vary +/-1/2" and are subject to change. No responsibility is assumed by Cheviot Products Inc. One Year Limited Warranty against manufacturer's defects.

C C C