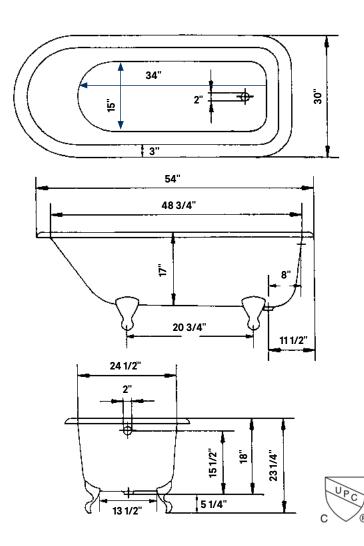

# **Traditional** Cast Iron Bath

#2094 | 54"L x 30"W x 24"H 230lbs, 46 Gallons

Cheviot Products' cast iron bathtubs are handmade in Europe with the finest materials. Fired with a thick coating of AA grade titanium-based enamel for unparalleled hardness and nonporosity, the extremely durable surface is easy to clean and resistant to stains, bacteria and other microbes. Cast iron also keeps your bath warm for the longest possible time.

#### Note

Rough-in dimensions may vary +/-1/2" and are subject to change. No responsibility is assumed by Cheviot Products Inc. One Year Limited Warranty against manufacturer's defects.