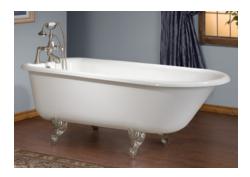

200 - 1594 Kebet Way Port Coquitlam, BC Canada V3C 5M5

Tel: 1-800-444-5969 Fax: 604-464-8993

Toll Free: 1-800-444-5969
Toll Free Fax: 1-800-211-2555

help@cheviotproducts.com cheviotproducts.com

#2107 Shown

# **Traditional** Cast Iron Bath

#2094 | 54"L x 30"W x 24"H 230lbs, 46 Gallons

Cheviot Products' cast iron bathtubs are handmade in Europe with the finest materials. Fired with a thick coating of AA grade titanium-based enamel for unparalleled hardness and nonporosity, the extremely durable surface is easy to clean and resistant to stains, bacteria and other microbes. Cast iron also keeps your bath warm for the longest possible time.