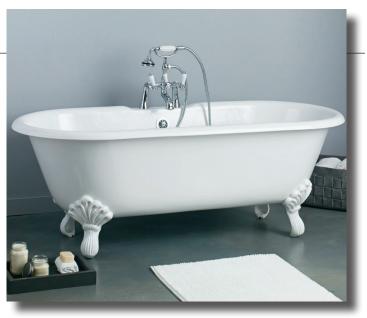

## 2170 REGAL Bath with Shaughnessy Feet and flat area on rim

Cheviot Products' cast iron bathtubs are handmade in Europe with the finest materials. Fired with a thick coating of AA grade titaniumbased enamel for unparalleled hardness and nonporosity, the extremely durable surface is easy to clean and resistant to stains, bacteria, and other microbes. Cast iron also keeps your bath warm for the longest possible time.

**68" x 31" Wide x 24" Tall,** 305 lbs, 50 gallons **Colours:** White or Biscuit Interior with Matching or Custom Colour Exterior

**Feet:** Brass Plated, Brushed Nickel, Chrome Plated, Polished Nickel, White Coated, Antique Bronze