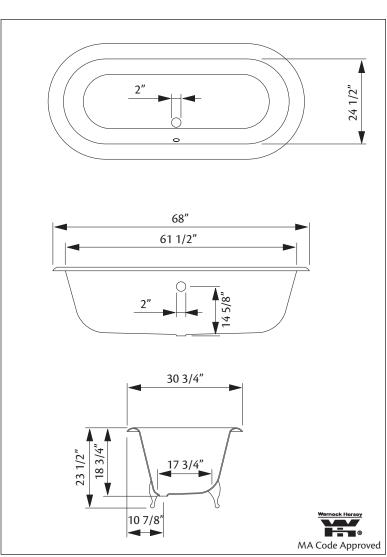

**68" x 31" Wide x 24" Tall,** 305 lbs, 50 gallons **Colours:** White or Biscuit Interior with Matching or Custom Colour Exterior

**Feet:** Brass Plated, Brushed Nickel, Chrome Plated, Polished Nickel, White Coated, Antique Bronze