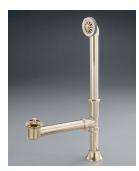

5127 Tub Filler With Hand Shower

3411 Water Supply Lines

5106 Tub Filler With Hand Shower

2222 Waste & Overflow

**Note:** Rough-in dimensions may vary +/- 1/2" and are subject to change. No responsibility is assumed by Cheviot Products Inc. One Year Limited Warranty against manufacturer's defects.