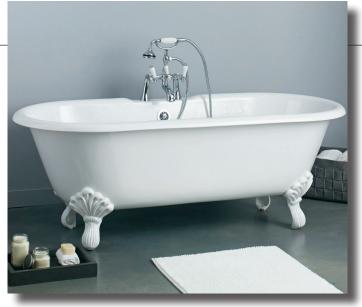

## 2168 REGAL Bath with Shaughnessy Feet and flat area on rim

Cheviot Products' cast iron bathtubs are handmade in Europe with the finest materials. Fired with a thick coating of AA grade titaniumbased enamel for unparalleled hardness and nonporosity, the extremely durable surface is easy to clean and resistant to stains, bacteria, and other microbes. Cast iron also keeps your bath warm for the longest possible time.

Model 2170 Shown

**61" x 31" Wide x 24" Tall, ,** 280 lbs, 45 gallons **Colours:** White or Biscuit Interior with Matching or Custom Colour Exterior

**Feet:** Brass Plated, Brushed Nickel, Chrome Plated, Polished Nickel, White Coated, Antique Bronze **Related Products:** 