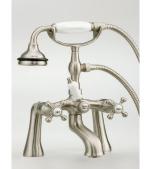

5127 Tub Filler With Hand Shower

3411 Water Supply Lines

5106 Tub Filler With Hand Shower

2222 Waste & Overflow

**Note:** Rough-in dimensions may vary +/- 1/2" and are subject to change. No responsibility is assumed by Cheviot Products Inc. One Year Limited Warranty against manufacturer's defects.