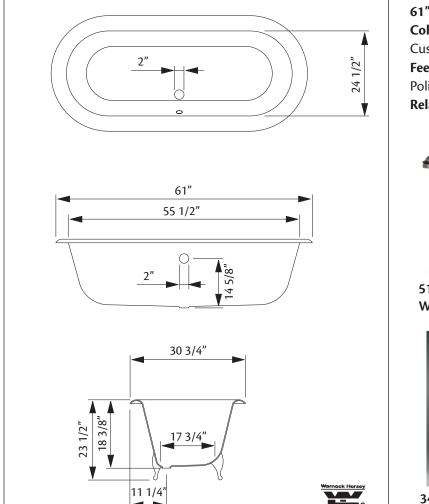

Model 2170 Shown

**61" x 31" Wide x 24" Tall, ,** 280 lbs, 45 gallons **Colours:** White or Biscuit Interior with Matching or Custom Colour Exterior

**Feet:** Brass Plated, Brushed Nickel, Chrome Plated, Polished Nickel, White Coated, Antique Bronze **Related Products:** 