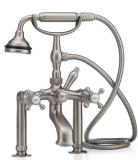

5127 Tub Filler With Hand Shower

3411 Water Supply Lines

5106 Tub Filler With Hand Shower

2222 Waste & Overflow

**Note:** Rough-in dimensions may vary +/- 1/2" and are subject to change. No responsibility is assumed by Cheviot Products Inc. One Year Limited Warranty against manufacturer's defects.