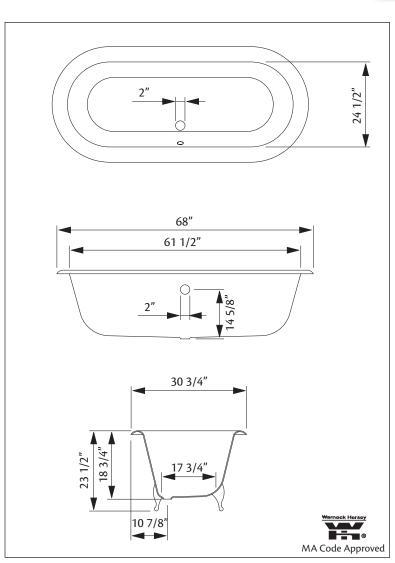

Model 2170 Shown

**68" x 31" Wide x 24" Tall,** 305 lbs, 50 gallons **Colours:** White or Biscuit Interior with Matching or Custom Colour Exterior

**Feet:** Brass Plated, Brushed Nickel, Chrome Plated, Polished Nickel, White Coated, Antique Bronze