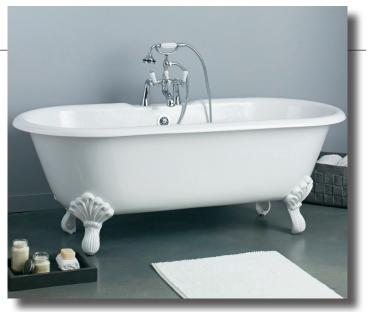

## 2171 REGAL Bath with Shaughnessy Feet and continuous rolled rim

Cheviot Products' cast iron bathtubs are handmade in Europe with the finest materials. Fired with a thick coating of AA grade titanium-based enamel for unparalleled hardness and non-porosity, the extremely durable surface is easy to clean and resistant to stains, bacteria, and other microbes. Cast iron also keeps your bath warm for the longest possible time.

Model 2170 Shown

**68" x 31" Wide x 24" Tall,** 305 lbs, 50 gallons **Colours:** White or Biscuit Interior with Matching or Custom Colour Exterior

**Feet:** Brass Plated, Brushed Nickel, Chrome Plated, Polished Nickel, White Coated, Antique Bronze