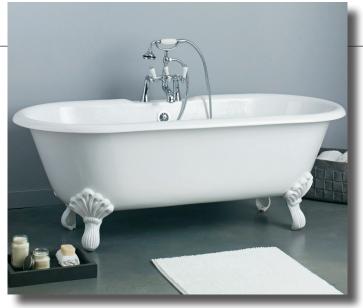

## 2169 REGAL Bath with Shaughnessy Feet and continuous rolled rim

Cheviot Products' cast iron bathtubs are handmade in Europe with the finest materials. Fired with a thick coating of AA grade titaniumbased enamel for unparalleled hardness and nonporosity, the extremely durable surface is easy to clean and resistant to stains, bacteria, and other microbes. Cast iron also keeps your bath warm for the longest possible time.

Model 2170 Shown

61" x 31" Wide x 24" Tall, 280 lbs, 45 gallons Colours: White or Biscuit Interior with Matching or **Custom Colour Exterior** 

Feet: Brass Plated, Brushed Nickel, Chrome Plated, Polished Nickel, White Coated, Antique Bronze **Related Products:** 