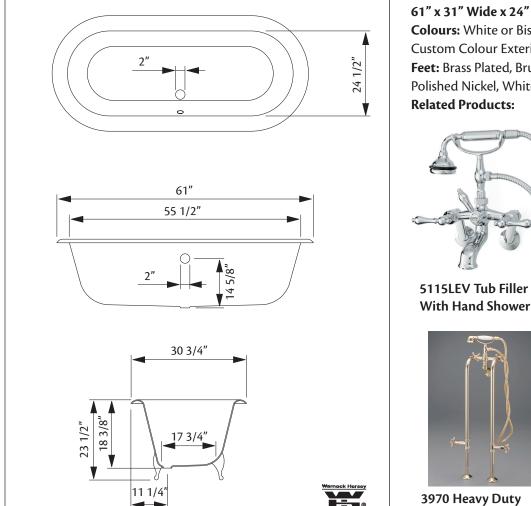

Model 2170 Shown

61" x 31" Wide x 24" Tall, 280 lbs, 45 gallons Colours: White or Biscuit Interior with Matching or **Custom Colour Exterior** 

Feet: Brass Plated, Brushed Nickel, Chrome Plated, Polished Nickel, White Coated, Antique Bronze **Related Products:** 