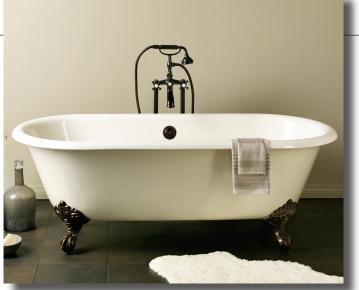

## 2111 REGAL Cast Iron Bath with continuous rolled rim

Cheviot Products' cast iron bathtubs are handmade in Europe with the finest materials. Fired with a thick coating of AA grade titaniumbased enamel for unparalleled hardness and nonporosity, the extremely durable surface is easy to clean and resistant to stains, bacteria, and other microbes. Cast iron also keeps your bath warm for the longest possible time.

**68" x 31" Wide x 24" Tall,** 305 lbs, 50 gallons, 190 litres **Colours:** White or Biscuit Interior with Matching or Custom Colour Exterior

**Feet:** Brass Plated, Brushed Nickel, Chrome Plated, Polished Nickel, White Coated, Antique Bronze **Related Products:** 