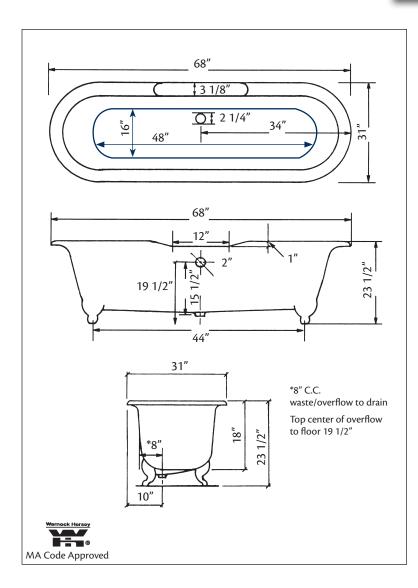

**68" x 31" Wide x 24" Tall,** 305 lbs, 50 gallons, 190 litres **Colours:** White or Biscuit Interior with Matching or Custom Colour Exterior

**Feet:** Brass Plated, Brushed Nickel, Chrome Plated, Polished Nickel, White Coated, Antique Bronze **Related Products:** 