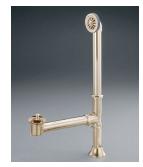

**5115LEV Tub Filler** 

With Hand Shower

5100 Tub Filler With Hand Shower

3970 Heavy Duty Water Supply Lines

2222 Waste & Overflow

Note: Rough-in dimensions may vary +/- 1/2" and are subject to change. No responsibility is assumed by Cheviot Products Inc. One Year Limited Warranty against manufacturer's defects.